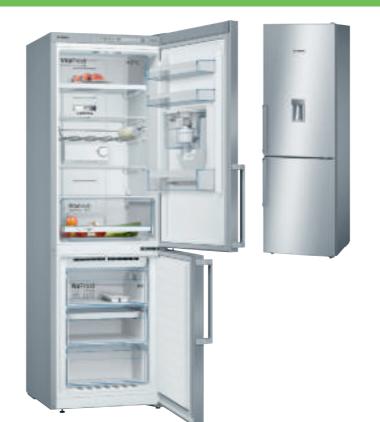

### Fridge freezers

### Serie 6

KGN49AI30G Height: 203cm

Width (cm) **▼ 70** 

### Specifications

Noise level dB(A) re 1pW: 40

++

Exterior electronic control with LCD display

VitaFresh plus – drawer for fish and meat

VitaFresh plus – drawer for fruit and vegetables

MultiAirflow system

Bright interior LED fridge

5 safety-glass fridge shelves

3 transparent freezer drawers

SuperCool and SuperFreezing

203cm H x 70cm W x 67cm D