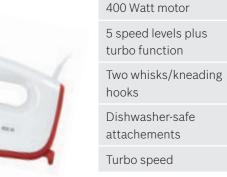

### MFQ2420BGB

### Specifications

400 Watt motor

4 speed settings plus turbo function

Matching food processor

Two whisks/kneading hooks

Dishwasher-safe attachements

Turbo speed