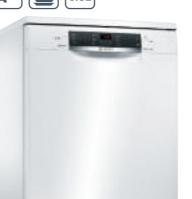

## 60cm dishwashers

### Serie 6

### SMS67MW00G

### Specifications

PerfectDry Zeolith® for excellent drying

VarioDrawer - for cutlery and utensils

VarioFlex baskets for ease of loading

7 programmes, including Auto and 29 min quick wash

Intensive Zone flexible washing

Touch display

VarioSpeed Plus - time saving

44dB - quiet operation

### A dishwasher that dries as perfectly as it cleans.

Our **PerfectDry** dishwasher uses energy-saving minerals that heat up when they come into contact with moisture, creating perfectly dry cupboard-ready results, naturally.