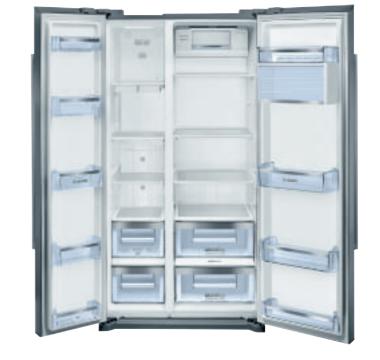

## American-style fridge freezers

# Serie 8

### KAN92LB35G

## Specifications

Noise level dB(A) re 1pW: 43

Electronic control with LED display

+++

+++

No plumbing required, internal ice maker

2 VitaFresh plus containers

1 MultiBox container

MultiAirflow system

LED light

4 safety-glass shelves in fridge

2 freezer drawers on telescopic rails and 2 shelves

SuperCool and SuperFreeze

175.6 H x 91.20 W x 73.20cm D

High gloss black glass