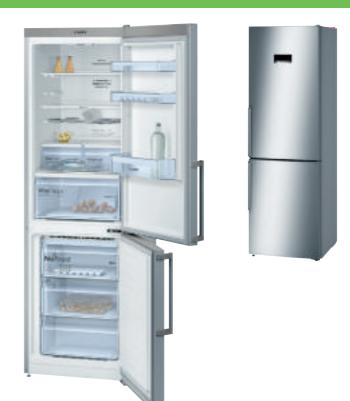

### Fridge freezers

### Serie 6

KGN49AI30G Height: 203cm

Width (cm) **▼ 70** 

### Specifications

Noise level dB(A) re 1pW: 40

++

Exterior electronic control with LCD display

VitaFresh plus – drawer for fish and meat

VitaFresh plus – drawer for fruit and vegetables

MultiAirflow system

Bright interior LED fridge

5 safety-glass fridge shelves

3 transparent freezer drawers

SuperCool and SuperFreezing

203cm H x 70cm W x 67cm D