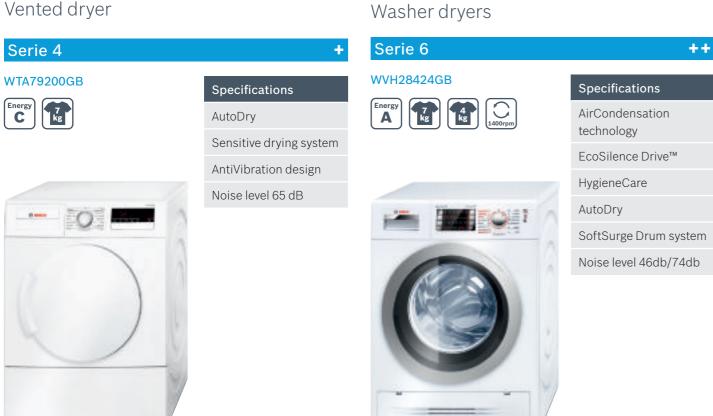

r+

Noise level 47dB/71dB

Available from September 2018



### Washing machines

### Serie 8



















Specifications

VarioPerfect™

EcoSilence Drive™

reminder function Noise level 47dB/73dB

DrumClean with

### Serie 8

+++

### WAW285H0GB











VarioPerfect™ AutoStain

Specifications

EcoBar+

DrumClean with reminder function

Noise level 47dB/71dB

+++



### Need to know more or get expert advice?

## Washing machines



## Washing machines



## Washing machines



## Washing machines



### Need to know more or get expert advice?

### Heat pump condenser dryers



### Heat pump condenser dryers



## Heat pump condenser dryers



## Heat pump condenser dryers



### Need to know more or get expert advice?

### Condenser dryers



## Washer dryers



## Vented dryer



### Washer dryers



### Need to know more or get expert advice?

# Introducing the Bosch dishwasher range.

All our dishwashers offer a range of advanced technologies as standard and additional options across the range to suit your individual requirements.

To help you choose the right Bosch dishwasher we have divided them into the four ranges below.

### Serie 8

+++

Our Serie 8 range combines cutting-edge design and advanced technologies including our Home Connect feature, for optimum cleaning performance. The A+++ energy efficiency rating of this range is complemented by our **PerfectDry** 

function, where moisture is absorbed before being released as hot air for energy-efficient drying. VarioFlex Pro basket

system offers additional

storage and flexible

loading solutions.

Serie