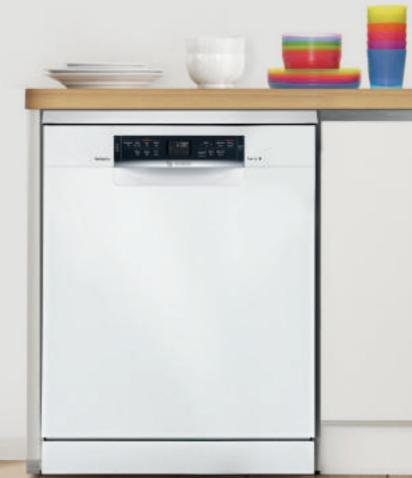

## 60cm dishwashers

### Serie 6

### SMS67MW00G

### Specifications

PerfectDry Zeolith® for excellent drying

VarioDrawer - for cutlery and utensils

VarioFlex baskets for ease of loading

7 programmes, including Auto and 29 min quick wash

Intensive Zone flexible washing

Touch display

VarioSpeed Plus - time saving

44dB - quiet operation

### A dishwasher that dries as perfectly as it cleans.

Our **PerfectDry** dishwasher uses energy-saving minerals that heat up when they come into contact with moisture, creating perfectly dry cupboard-ready results, naturally.