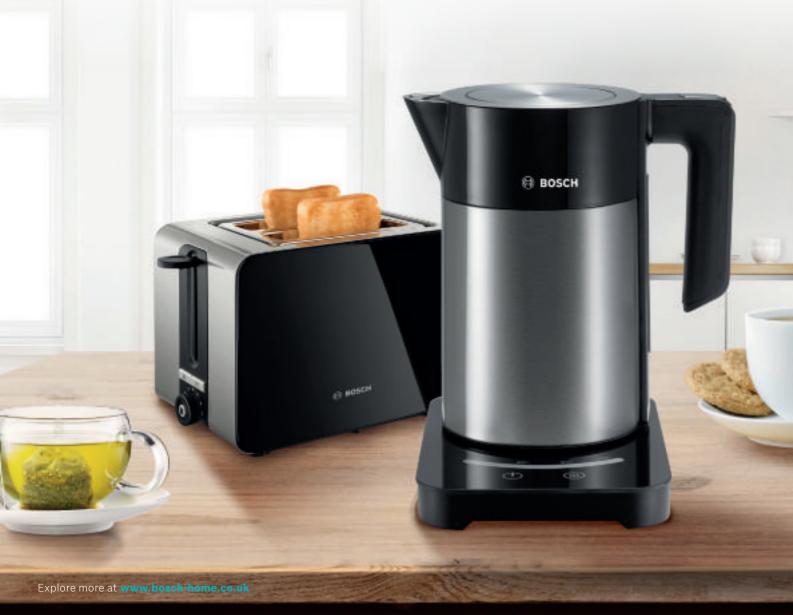

# Breakfast & beverage

With the elegant design and the latest heating technology that features across our range, the Sky toaster and kettle help start every morning the right way.

### Sky kettle

### TWK7203GB Kettle

## Specifications

Automatic shut-off

Four temperature settings for brewing a variety of drinks

Auto switch-off when lifted off base

Large opening for easy cleaning

Retains water at the desired temperature for up to 30 mins

360° rotary base

Removable lime scale filter

### Alternative colour TWK7201GB White

### Sky toaster

### **TAT7203GB** Toaster

Alternative colour

TAT7201GB White

### Specifications

Even toasting with automatic bread centring

Toasts two slices with variable browning levels

Automatic safety shut-off

Frozen bread setting

Removable crumb tray for easy