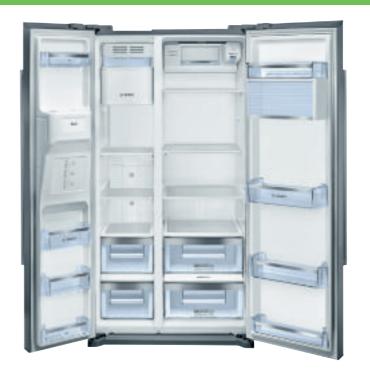

## American-style fridge freezers

# Serie 8

### KAN92LB35G

## Specifications

Noise level dB(A) re 1pW: 43

Electronic control with LED display

+++

+++

No plumbing required, internal ice maker

2 VitaFresh plus containers

1 MultiBox container

MultiAirflow system

LED light

4 safety-glass shelves in fridge

2 freezer drawers on telescopic rails and 2 shelves

SuperCool and SuperFreeze

175.6 H x 91.20 W x 73.20cm D

High gloss black glass