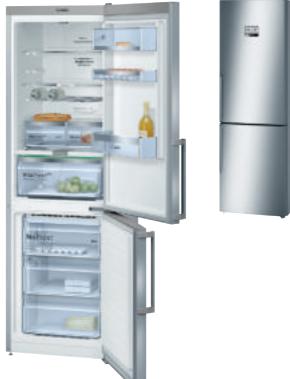

## Serie 6

### KGN36HI32

Height: 187cm

 $[\mathscr{Y}]$ 

### **Specifications**

Noise level dB(A) re 1pW: 42

++

Two interior fridge cameras

Exterior electronic control with LED display

VitaFresh plus – drawer for fish and meat

VitaFresh plus - drawer for fruit and vegetables

MultiAirflow system

Bright interior LED fridge

4 safety-glass fridge shelves

3 transparent freezer drawers

SuperCool and SuperFreezing

187cm H x 60cm W x 65cm D