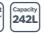

### Fridge freezers

### Serie 6

KGN49AI30G Height: 203cm

Width (cm) **▼ 70** 

### Specifications

Noise level dB(A) re 1pW: 40

++

Exterior electronic control with LCD display

VitaFresh plus – drawer for fish and meat

VitaFresh plus – drawer for fruit and vegetables

MultiAirflow system

Bright interior LED fridge

5 safety-glass fridge shelves

3 transparent freezer drawers

SuperCool and SuperFreezing

203cm H x 70cm W x 67cm D