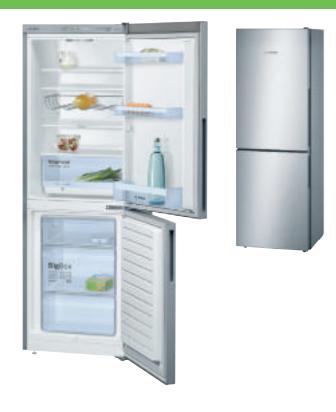

### Fridge freezers

### Serie 6

KGN49AI30G Height: 203cm

Width (cm) **▼ 70** 

### Specifications

Noise level dB(A) re 1pW: 40

++

Exterior electronic control with LCD display

VitaFresh plus – drawer for fish and meat

VitaFresh plus – drawer for fruit and vegetables

MultiAirflow system

Bright interior LED fridge

5 safety-glass fridge shelves

3 transparent freezer drawers

SuperCool and SuperFreezing

203cm H x 70cm W x 67cm D