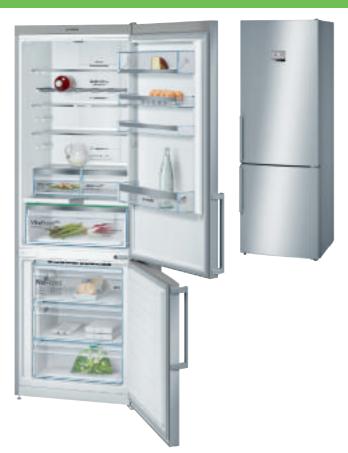

### Fridge freezers

### Serie 6

KGN49AI30G Height: 203cm

Width (cm) **▼ 70** 

### Specifications

Noise level dB(A) re 1pW: 40

++

Exterior electronic control with LCD display

VitaFresh plus – drawer for fish and meat

VitaFresh plus – drawer for fruit and vegetables

MultiAirflow system

Bright interior LED fridge

5 safety-glass fridge shelves

3 transparent freezer drawers

SuperCool and SuperFreezing

203cm H x 70cm W x 67cm D