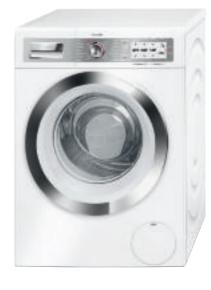

# Washing machines

### Serie 8

### WAWH8660GB

### Specifications

i-DOS

EcoSilence Drive™

EcoBar+

ActiveWater™

WaveDrum™

Noise level 47dB/71dB

Explore more at www.bosch-home.co.uk