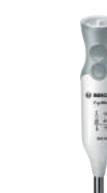

### Hand blender

### MSM67190GB

## Specifications

750 Watt motor

12 speeds plus turbo button

Food processor attachment for chopping, slicing and shredding

Masher foot attachment

Whisk attachment

5 accessories included