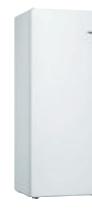

### Freezers

### Serie 6

GSN58AW30G Height: 191cm

### **Specifications**

Noise level dB(A) re 1pW: 42

Electronic control with LED display

MultiAirflow system

Bright interior LED freezer light

Ice cube tray

5 transparent freezer drawers, 1 BigBox

4 star freezer rating

VarioZone

SuperFreezing function

191cm H x 70cm W x 78cm D