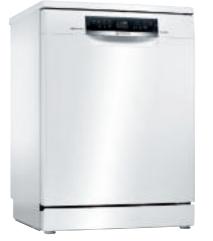

## 60cm dishwashers

## SMS46IW09G

Serie 4

Need to know more or get expert advice?

## Specifications

Very low water usage: 6.5L per cycle

VarioFlex baskets - for ease of loading

6 programmes, including Auto and 35 min quick wash

VarioSpeed Plus – time saving option

46dB - quiet operation