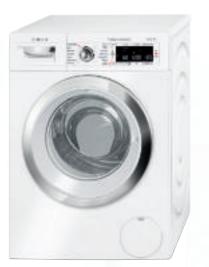

# Washing machines

### Serie 8

### WAWH8660GB

### Specifications

i-DOS

EcoSilence Drive™

EcoBar+

ActiveWater™

WaveDrum™

Noise level 47dB/71dB

Explore more at www.bosch-home.co.uk