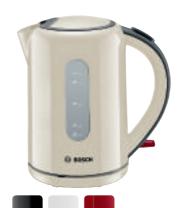

# Breakfast & beverage

With the elegant design and the latest heating technology that features across our range, the Sky toaster and kettle help start every morning the right way.

### TWK7203GB Kettle

## Specifications

Automatic shut-off

Four temperature settings for brewing a variety of drinks

Auto switch-off when lifted off base

Large opening for easy cleaning

Retains water at the desired temperature for up to 30 mins

360° rotary base

Removable lime scale filter

### Alternative colour TWK7201GB White