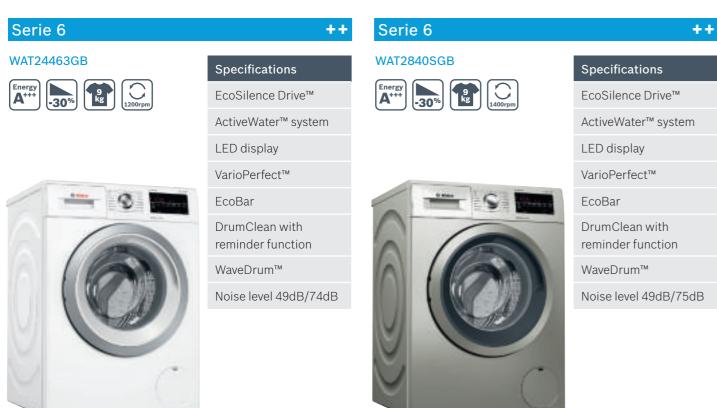

measures the precise amount of detergent.



## Washing machines

## Serie 8





WAYH8790GB







EcoBar+ ActiveWater™

WaveDrum™

**Specifications** 

Noise level 47dB/71dB

### Serie 8

+++



### WAW287H0GB









Specifications

EcoSilence Drive™

VarioPerfect™

WaveDrum™

EcoBar+

Noise level 47dB/71dB

Available from September 2018



### Washing machines

### Serie 8



















Specifications

VarioPerfect™

EcoSilence Drive™

reminder function Noise level 47dB/73dB

DrumClean with

### Serie 8

+++

### WAW285H0GB











VarioPerfect™ AutoStain

Specifications

EcoBar+

DrumClean with reminder function

Noise level 47dB/71dB

+++



### Need to know more or get expert advice?

## Washing machines



## Washing machines



## Washing machines



## Washing machines



### Need to know more or get expert advice?

### Heat pump condenser dryers



### Heat pump condenser dryers



## Heat pump condenser dryers



## Heat pump condenser dryers



### Need to know more or get expert advice?

### Condenser dryers



## Washer dryers



## Vented dryer



### Washer dryers



### Need to know more or get expert advice?

# Introducing the Bosch dishwasher range.

All our dishwashers offer a range of advanced technologies as standard and additional options across the range to suit your individual requirements.

To help you choose the right Bosch dishwasher we have divided them into the four ranges below.

### Serie 8

+++

Our Serie 8 range combines cutting-edge design and advanced technologies including our Home Connect feature, for optimum cleaning performa