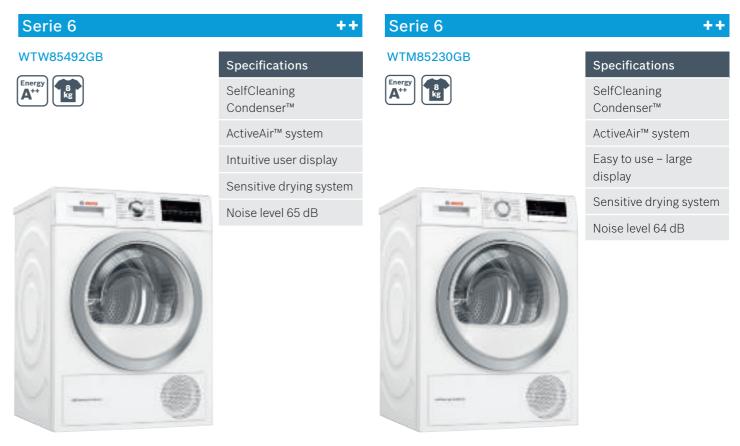

### Heat pump condenser dryers

## Heat pump condenser dryers

### Need to know more or get expert advice?