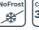

### Freezers

Serie 6

GSN36AW3PG Height: 186cm

### Specifications

Noise level dB(A) re 1pW: 42

LED Electronic control

Bright interior LED freezer light

Easy Twist ice box

4 transparent freezer drawers,

2 BigBox

Easy Access open shelving zone

4 star freezer rating

VarioZone

SuperFreezing function

186cm H x 60cm W x 65cm D