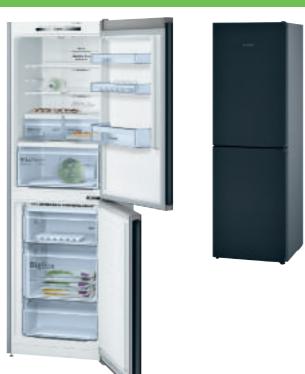

# Introducing the Bosch refrigeration range.

All our fridge freezers save you money and ensure optimum freshness thanks to their energy efficiency ratings, clever technology and storage systems.

To help you choose the right Bosch fridge freezer we have divided them into three ranges.

## Serie 6

### KGN36HI32

Height: 187cm

 $[\mathscr{Y}]$ 

### **Specifications**

Noise level dB(A) re 1pW: 42

++

Two interior fridge cameras

Exterior electronic control with LED display

VitaFresh plus – drawer for fish and meat

VitaFresh plus - drawer for fruit and vegetables

MultiAirflow system

Bright interior LED fridge

4 safety-glass fridge shelves

3 transparent freezer drawers

SuperCool and SuperFreezing

187cm H x 60cm W x 65cm D