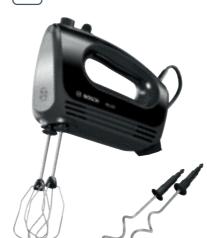

### Food preparation

### Hand mixer

### MFQ2420BGB

### Specifications

400 Watt motor

4 speed settings plus turbo function

Matching food processor

Two whisks/kneading hooks

Dishwasher-safe attachements

Turbo speed