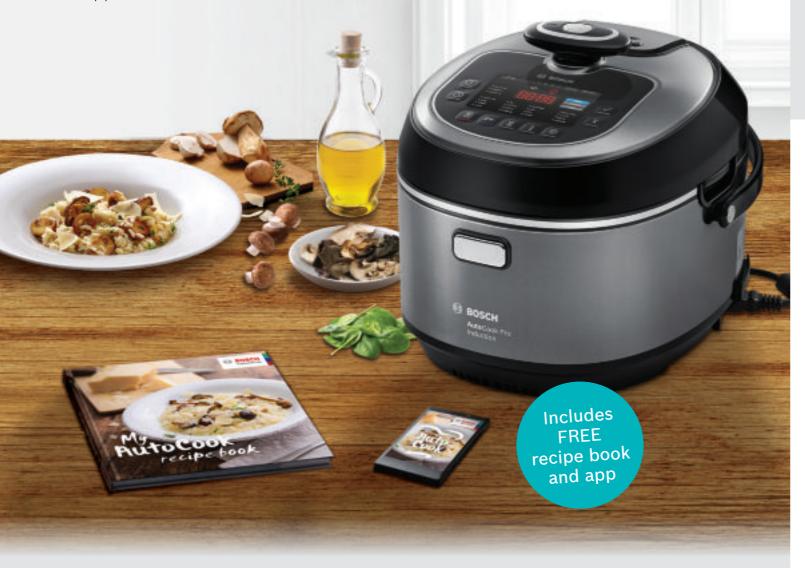

# With AutoCook you can.

Welcome to a new way of cooking. With AutoCook, you can bake, steam, sauté and roast your way to tasty dishes with one, easy to use appliance.

## AutoCook multicooker from Bosch.

## Bring tasty back to mealtimes with...

- ✓ Perfectly delicious dishes every time you cook.
- √ 16 different ways to cook with one appliance.
- ✓ No burning or boiling over ever again.
- ✓ Quick pressure cooking and induction technology.
- ✓ A delayed start option so your meals are always freshly cooked.
- ✓ Over 100 recipe ideas with your free book and app.

### **AutoCook**

### MUC88B68GB

### Specifications

1200 W

Precise temperature setting with 5°C temperature steps

Two personal programmes with memory function

Bowl with non-stick Teflon coating

Child lock with shortcut to lock the display

All accessories are dishwasher safe

Included accessories:

- 1 x spatula
- 1 x measuring cup
- 1 x deep fry sieve
- 1 x steaming basket
- 1 x spoon