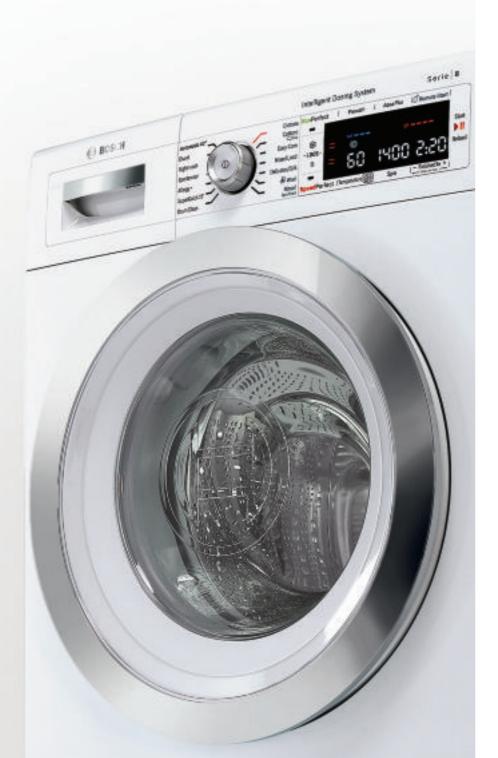

## Washing machines

## Serie 8

WAYH8790GB

EcoBar+ ActiveWater™

WaveDrum™

**Specifications** 

Noise level 47dB/71dB