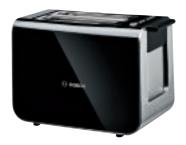

### Sky toaster

### **TAT7203GB** Toaster

Alternative colour

TAT7201GB White

### Specifications

Even toasting with automatic bread centring

Toasts two slices with variable browning levels

Automatic safety shut-off

Frozen bread setting

Removable crumb tray for easy