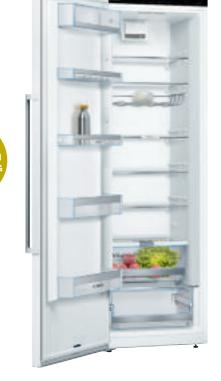

### Fridges

## Serie 6

### Specifications

Noise level dB(A) re 1pW: 39

++

++

Electronic control with LED display

Active Cooling

Bright interior LED fridge light

VitaFresh plus – drawer for fruit and vegetables

Metal bottle rack

7 removable safety-glass shelves

1 dairy compartment in door

SuperCool function

186cm H x 60cm W x 65cm D