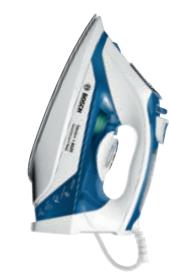

### Steam generator irons

### Serie 8 +++

### TDS8030GB

## Specifications

VarioComfort

CeraniumGlissée ceramic soleplate

Calc'nClean Perfect a highly efficient cleaning system

SecureLock