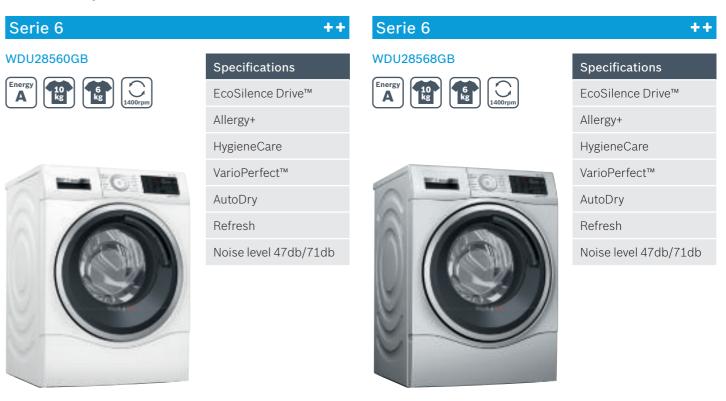

### Serie 6

### SMS67MW00G

### Specifications

PerfectDry Zeolith® for excellent drying

VarioDrawer - for cutlery and utensils

VarioFlex baskets for ease of loading

7 programmes, including Auto and 29 min quick wash

Intensive Zone flexible washing

Touch display

VarioSpeed Plus - time saving

44dB - quiet operation

### A dishwasher that dries as perfectly as it cleans.

Our **PerfectDry** dishwasher uses energy-saving minerals that heat up when they come into contact with moisture, creating perfectly dry cupboard-ready results, naturally.