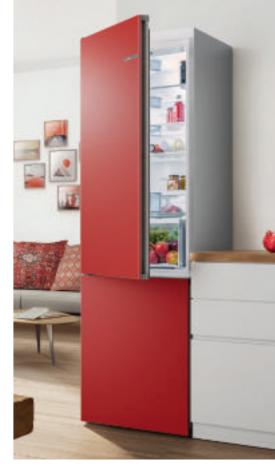

## Designed to be redesigned.

Introducing the Vario Style fridge freezer with Vitafresh: the world's first fridge with exchangeable coloured fronts. Now you can easily restyle your kitchen to match your home.

Your kitchen is more than just a place to prepare your meals. It's the hub of your home whether you're enjoying a cozy family dinner or hosting a lively party. It's the central point in your home and your freestanding fridge is the highlight.

By combining style, superior quality and simplicity, the Vario Style fridge freezer allows you to make your kitchen unique and an expression of your individual personality and style.

The innovative Vario Style system is equipped with a clever combination of invisible hooks and magnets so you

can easily change the colour of your door. You don't need any specific tools or technical knowledge.

Within just 3 easy steps your kitchen style is transformed.

through innovative technologies