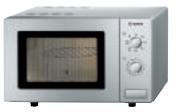

### Serie 2

### HMT72G450B

Microwave oven with grill

2 rotary control dials

### **Specifications**

2 rotary control dials

Left-hinged door

1 interior light

5 microwave power levels; max power 800W

Max. 60 minute timer

Left-hinged door

**Specifications** 

1 interior light

5 microwave power levels; max power 800W

Max. 60 minute timer

Quartz grill