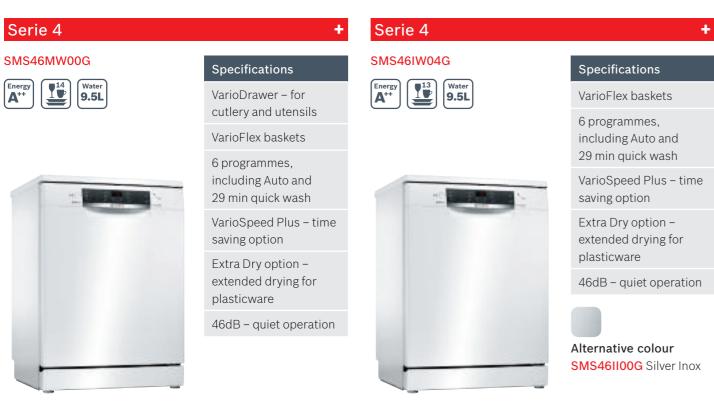

function, where moisture is absorbed before being released as hot air for energy-efficient drying. VarioFlex Pro basket

system offers additional

storage and flexible

loading solutions.

Serie 4

Our Serie 4 models offer great value for money but do not compromise on Bosch build quality. They combine advanced energy- and resourcesaving features and in addition offer VarioFlex baskets with foldable racks in the lower basket.

## 60cm dishwashers

## SMS46IW09G

Serie 4

Need to know more or get expert advice?

## Specifications

Very low water usage: 6.5L per cycle

VarioFlex baskets - for ease of loading

6 programmes, including Auto and 35 min quick wash

VarioSpeed Plus – time saving option

46dB - quiet operation