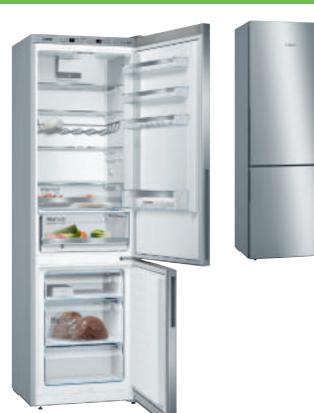

## Serie 6

### KGN36HI32

Height: 187cm

 $[\mathscr{Y}]$ 

### **Specifications**

Noise level dB(A) re 1pW: 42

++

Two interior fridge cameras

Exterior electronic control with LED display

VitaFresh plus – drawer for fish and meat

VitaFresh plus - drawer for fruit and vegetables

MultiAirflow system

Bright interior LED fridge

4 safety-glass fridge shelves

3 transparent freezer drawers

SuperCool and SuperFreezing

187cm H x 60cm W x 65cm D