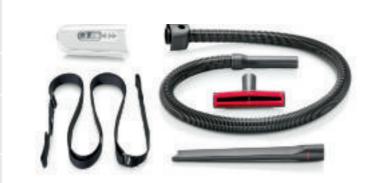

### Athlet accessories kit

Athlet accessory kit includes short handle\*\*, strap attachment, upholstery brush, crevice nozzle and accessory hose. ProAnimal model features a ProAnimal upholstery nozzle and also includes an additional brush bar ideal for pet hair and a spare filter.