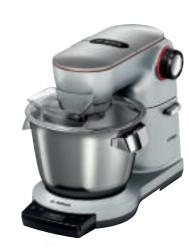

### OptiMUM kitchen machine

### MUM9GT4S00

### Specifications

1400 Watt motor

SensorControl

Timer with display

3D mixing

5 accessories included

Stainless steel bowl with handles