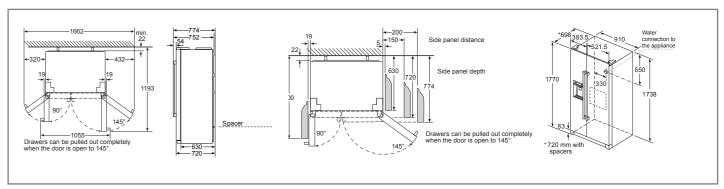

### KGN36HI32

Height: 187cm

 $[\mathscr{Y}]$ 

### **Specifications**

Noise level dB(A) re 1pW: 42

++

Two interior fridge cameras

Exterior electronic control with LED display

VitaFresh plus – drawer for fish and meat

VitaFresh plus - drawer for fruit and vegetables

MultiAirflow system

Bright interior LED fridge

4 safety-glass fridge shelves

3 transparent freezer drawers

SuperCool and SuperFreezing

187cm H x 60cm W x 65cm D

### Fridge freezers

### Serie 6

KGN49AI30G Height: 203cm

Width (cm) **▼ 70** 

### Specifications

Noise level dB(A) re 1pW: 40

++

Exterior electronic control with LCD display

VitaFresh plus – drawer for fish and meat

VitaFresh plus – drawer for fruit and vegetables

MultiAirflow system

Bright interior LED fridge

5 safety-glass fridge shelves

3 transparent freezer drawers

SuperCool and SuperFreezing

203cm H x 70cm W x 67cm D