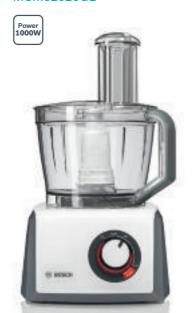

### Food processor

### MCM62020GB

### Specifications

1000 Watt motor

Multi-functional use with more than 50 functions for chopping, slicing, kneading dough, extracting juice and more

3.9L bowl capacity

Supercut blade

11 accessories included