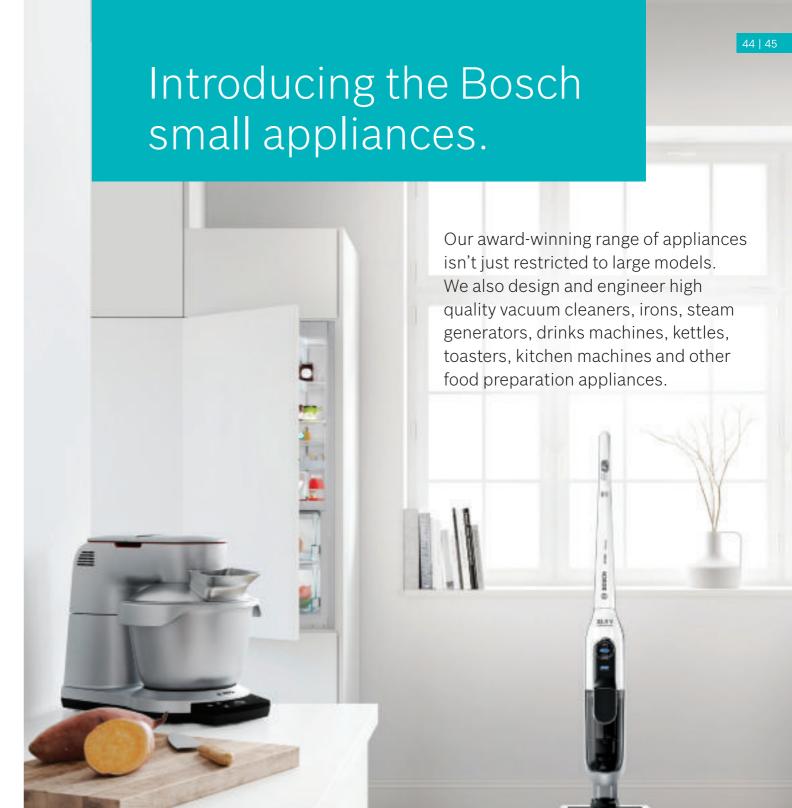

| mall appliances        | 45-71 |
|------------------------|-------|
| troducing the Bosch    |       |
| nall appliance range   | 45-46 |
| oorcare                | 47-51 |
| ood preparation        | 52-59 |
| reakfast & beverage    | 60-64 |
| ee-standing microwaves | 65    |
| arment care            | 66-71 |
|                        |       |