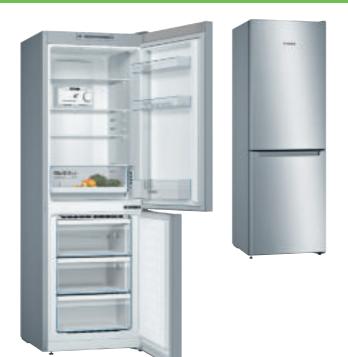

## Fridge freezers

### Serie 4

KGV39VL31G Height: 201cm

### Specifications

Noise level dB(A) re 1pW: 39

Electronic control with LED display

VitaFresh – drawer for fruit and vegetables

Bright interior LED fridge light

5 safety-glass fridge shelves

Metal bottle rack

SuperFreezing function

3 transparent freezer drawers, 1 BigBox

201cm H x 60cm W x 65cm D

### Alternative colour KGV39VW32G White