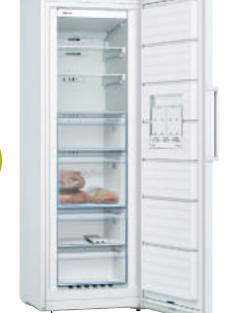

### Freezers

Serie 6

GSN36AW3PG Height: 186cm

### Specifications

Noise level dB(A) re 1pW: 42

LED Electronic control

Bright interior LED freezer light

Easy Twist ice box

4 transparent freezer drawers,

2 BigBox

Easy Access open shelving zone

4 star freezer rating

VarioZone

SuperFreezing function

186cm H x 60cm W x 65cm D