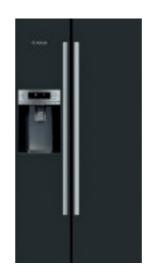

## American-style fridge freezers

# Serie 8

### KAN92LB35G

## Specifications

Noise level dB(A) re 1pW: 43

Electronic control with LED display

+++

+++

No plumbing required, internal ice maker

2 VitaFresh plus containers

1 MultiBox container

MultiAirflow system

LED light

4 safety-glass shelves in fridge

2 freezer drawers on telescopic rails and 2 shelves

SuperCool and SuperFreeze

175.6 H x 91.20 W x 73.20cm D

High gloss black glass