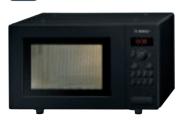

### Microwaves

### Serie 2

### HMT84M421B

Alternative colours HMT84M461B Black HMT84M451B Stainless steel

### Specifications

Electronic Control

1 retractable control dial

Push buttons

Red LED display

1 memory function

7 automatic programmes

Left-hinged door