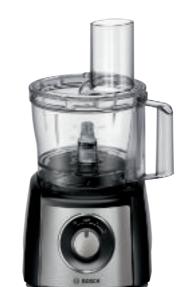

### Food processor

### MCM68861GB

### Specifications

1250 Watt motor

Multi-functional use with more than 50 functions for chopping, slicing, kneading dough, extracting juice and more

3.9L bowl capacity

Supercut blade

13 accessories included