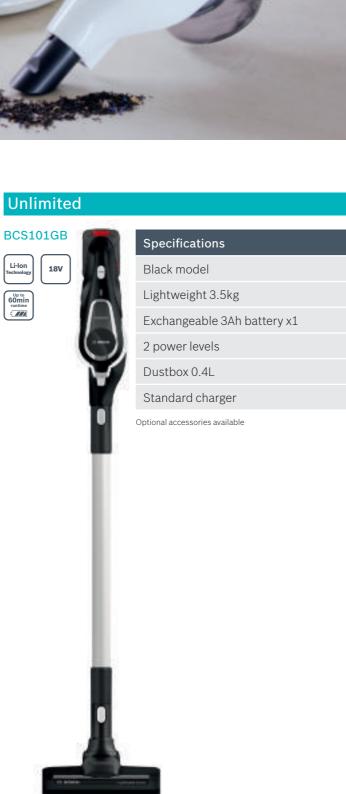

### **Unlimited**

### BCS122GB

### Specifications

White model

Lightweight 3.5kg

Combination nozzle

Crevice nozzle

Exchangeable 3Ah battery x2

Quick charger

Docking station

2 power levels

Dustbox 0.4L

Rotation clean