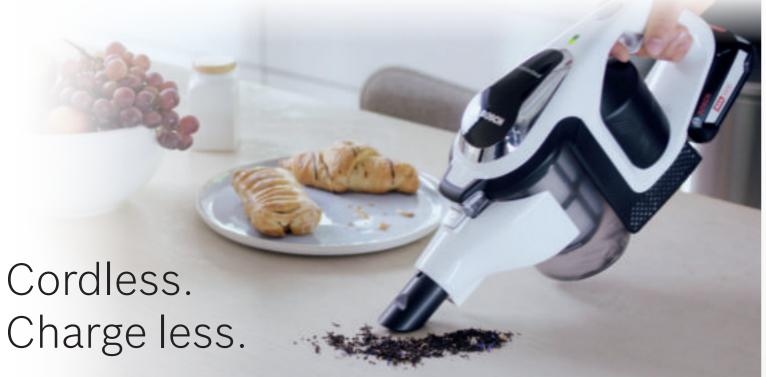

# Cordless. Charge less.

Introducing the new Bosch Unlimited cordless vacuum. With two batteries and quick charger, you have continuous run-time in the palm of your hand.

Explore more at www.bosch-home.co.uk

## Introducing the multi-use cordless vacuum.

### Continuous runtime\*.

If you want to keep your home clean at all times, you need a device that is always at hand whenever you need it. The Unlimited provides continuous runtime, thanks to exchangeable battery packs and a quick charger (EHZUC181GB). One battery can be charged while the other battery is in use, so the device is always ready to go and never runs out of power. Second battery is included with BCS122GB or additional batteries can be purchased separately (BHZUB1830: 3 Ah battery).