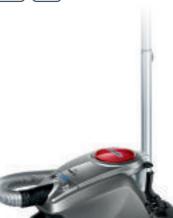

### Bagless vacuum cleaner

### **BGS5AAAAGB**

### Specifications

Superior dust pick up on hard floor & carpets

Quattro power system

Super quiet operation

Extra-long working radius & dust bag size

Four wheels for great manoeuvrability

Hepa filtration

Rotation clean no contact with dust