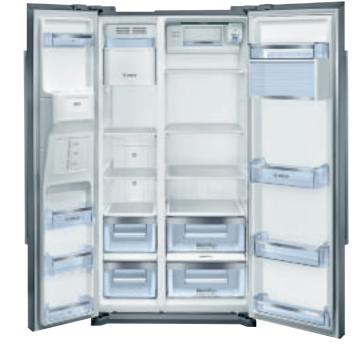

# Introducing the Bosch refrigeration range.

All our fridge freezers save you money and ensure optimum freshness thanks to their energy efficiency ratings, clever technology and storage systems.

To help you choose the right Bosch fridge freezer we have divided them into three ranges.

## **♥ Vita**Fresh

With VitaFresh, you'll be able to store your fruit and vegetables at exactly 0°C to lock in the freshness. Also, with an adjustable humidity setting on the drawer, you'll be keeping your fresh food in a perfectly controlled environment.

You'll also find two drawers, one for fish and one for meat, with a temperature regulating slider which lets you lower the temperature up to 4°C lower than the rest of the fridge. VitaFresh plus models have the added benefit of a convenient push button for humidity control.