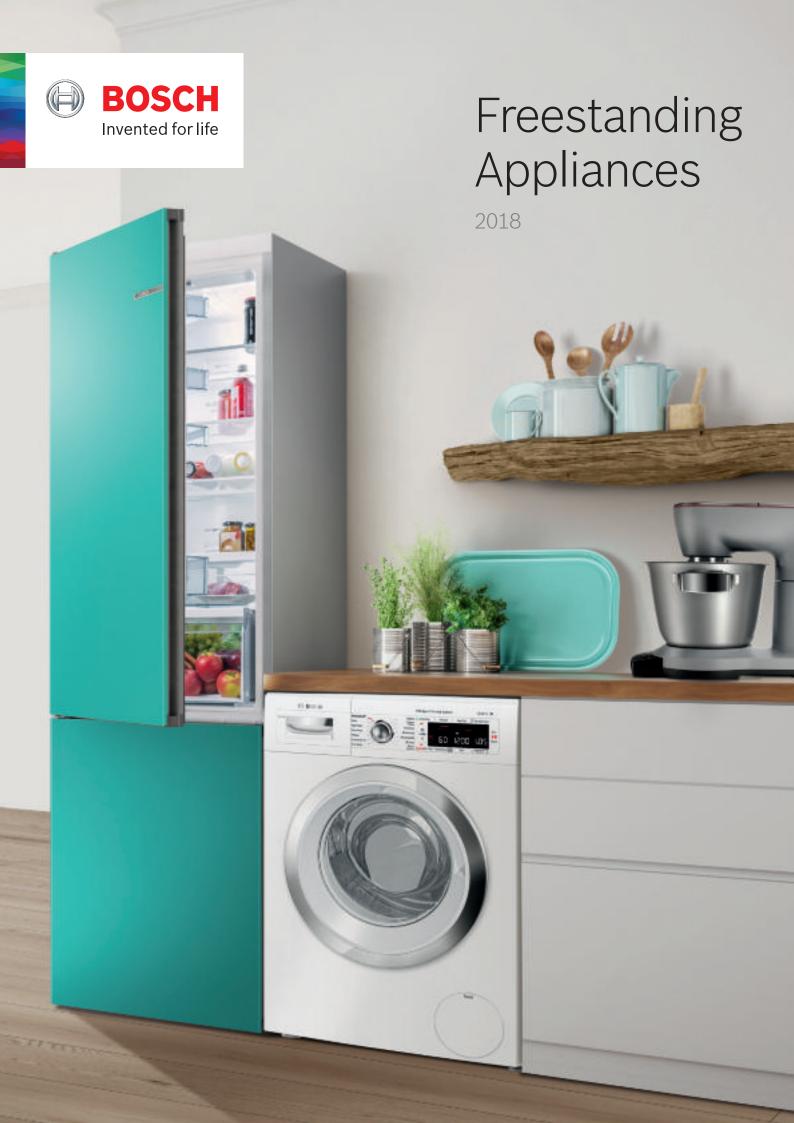

# Introducing the Bosch laundry range.

Energy- and water-saving technologies across our latest laundry appliances give you peace of mind when washing and drying your clothes. To help you choose the right appliance, we have divided them into three categories.

Serie 8

Perfection in every detail, our Serie 8 range of laundry appliances stands out from the crowd with superior quality, results and first-class design. Discover cutting-edge features and extras such as i-DOS automatic dosing in our washing machines and **ActiveOxygen™** for hygienic washing at low temperatures. Monitor and control your wash remotely with our Home Connect models, developed to give you complete control over your laundry.

### Serie 6

Our Serie 6 models strive for sustainability and appreciate the active lifestyle of you and your family. Appliances in this range offer you real benefits and energy-efficient features combined with timeless design. i-DOS doses each load with millilitre precision, which not only delivers outstanding results but a host of savings. While Night Wash allows you to take advantage of evening tariffs and won't disturb you or the neighbors.

## Serie 4

++ 1

Easy to operate with family life in mind, our **Serie 4** range truly understands your requirements. Practical and straightforward to use, these appliances combine easy operation with stylish design. Now experience the same quiet and energy-efficient wash cycles as our premium models with **EcoSilence Drive™** 