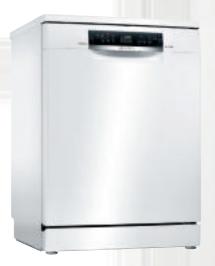

## 60cm dishwashers

### Serie 6

### SMS67MW00G

### Specifications

PerfectDry Zeolith® for excellent drying

VarioDrawer - for cutlery and utensils

VarioFlex baskets for ease of loading

7 programmes, including Auto and 29 min quick wash

Intensive Zone flexible washing

Touch display

VarioSpeed Plus - time saving

44dB - quiet operation

### A dishwasher that dries as perfectly as it cleans.

Our **PerfectDry** dishwasher uses energy-saving minerals that heat up when they come into contact with moisture, creating perfectly dry cupboard-ready results, naturally.