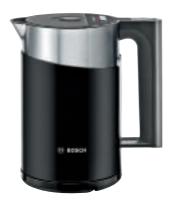

### Anthracite kettle

### TWK7105GB

### Specifications

Removable limescale filter

1.7 litre capacity

Concealed heating element for less limescale build-up

360° base for left and right handed users

Safety locking lid

Illuminated on-off switch

Automatic switch-off

Lift-switch-off – the water kettle automatically switches itself off when removed from its base

Cord storage in base