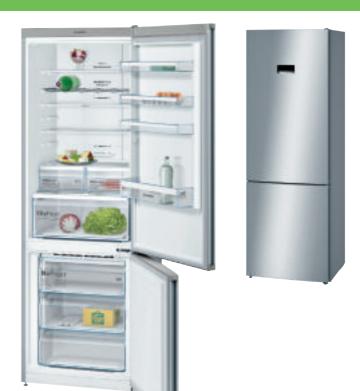

### Fridge freezers

### Serie 6

KGN49AI30G Height: 203cm

Width (cm) **▼ 70** 

### Specifications

Noise level dB(A) re 1pW: 40

++

Exterior electronic control with LCD display

VitaFresh plus – drawer for fish and meat

VitaFresh plus – drawer for fruit and vegetables

MultiAirflow system

Bright interior LED fridge

5 safety-glass fridge shelves

3 transparent freezer drawers

SuperCool and SuperFreezing

203cm H x 70cm W x 67cm D