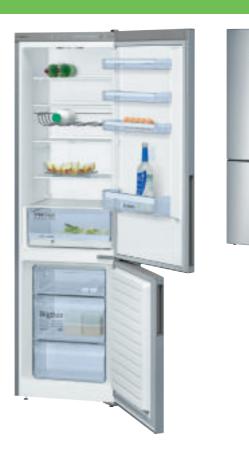

# Introducing the Bosch refrigeration range.

All our fridge freezers save you money and ensure optimum freshness thanks to their energy efficiency ratings, clever technology and storage systems.

To help you choose the right Bosch fridge freezer we have divided them into three ranges.

## **♥ Vita**Fresh

With VitaFresh, you'll be able to store your fruit and vegetables at exactly 0°C to lock in the freshness. Also, with an adjustable humidity setting on the drawer, you'll be keeping your fresh food in a perfectly controlled environment.

You'll also find two drawers, one for fish and one for meat, with a temperature regulating slider which lets you lower the temperature up to 4°C lower than the rest of the fridge. VitaFresh plus models have the added benefit of a convenient push button for humidity control.