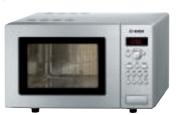

### Microwaves

## Serie 2 HMT75G451B

## Capacity 17L

### **Specifications**

Microwave oven with grill

Electronic Control

1 retractable control dial

Push buttons

Red LED display

1 memory function 8 automatic programmes

Left-hinged door

1 interior light

5 microwave power levels; max power 800W

Max. 99 minute timer

Quartz grill