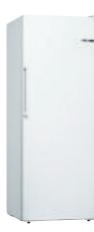

### Freezers

Serie 6

GSN36AW3PG Height: 186cm

### Specifications

Noise level dB(A) re 1pW: 42

LED Electronic control

Bright interior LED freezer light

Easy Twist ice box

4 transparent freezer drawers,

2 BigBox

Easy Access open shelving zone

4 star freezer rating

VarioZone

SuperFreezing function

186cm H x 60cm W x 65cm D