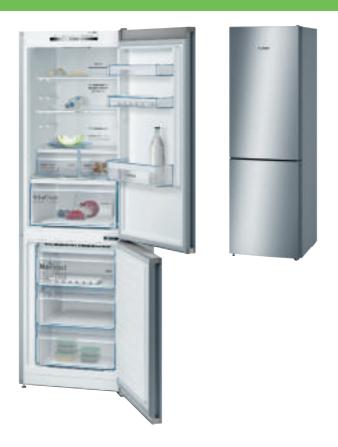

### Serie 6

KGN36AI35G Height: 186cm

Alternative colour

KGN36AW35G White

### Specifications

Noise level dB(A) re 1pW: 39

Electronic control with LCD display

2 x VitaFresh plus – drawer for fish and meat

VitaFresh plus - drawer for fruit and vegetables

MultiAirflow System

Bright interior LED fridge light

4 safety-glass fridge shelves

3 transparent freezer drawers

SuperCool and SuperFreezing

186cm H x 60cm W x 66cm D