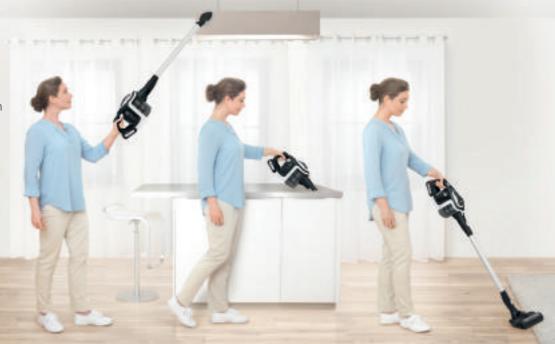

# Cordless. Charge less.

Introducing the new Bosch Unlimited cordless vacuum. With two batteries and quick charger, you have continuous run-time in the palm of your hand.

Explore more at www.bosch-home.co.uk

## Introducing the multi-use cordless vacuum.

### Continuous runtime\*.

If you want to keep your home clean at all times, you need a device that is always at hand whenever you need it. The Unlimited provides continuous runtime, thanks to exchangeable battery packs and a quick charger (EHZUC181GB). One battery can be charged while the other battery is in use, so the device is always ready to go and never runs out of power. Second battery is included with BCS122GB or additional batteries can be purchased separately (BHZUB1830: 3 Ah battery).