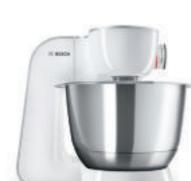

### OptiMUM kitchen machine

### MUM9GX5S21

### Specifications

1500 Watt motor

Integrated scale

SensorControl

Timer with display

3D mixing

Blender and chopping attachments

10 accessories included

Stainless steel bowl with handles