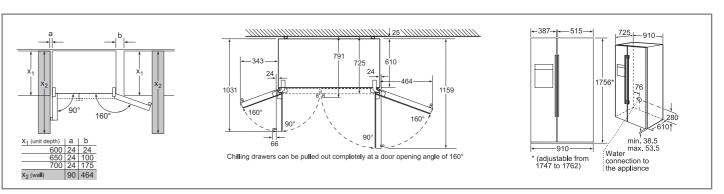

## American-style fridge freezers

# Serie 8

### KAN92LB35G

## Specifications

Noise level dB(A) re 1pW: 43

Electronic control with LED display

+++

+++

No plumbing required, internal ice maker

2 VitaFresh plus containers

1 MultiBox container

MultiAirflow system

LED light

4 safety-glass shelves in fridge

2 freezer drawers on telescopic rails and 2 shelves

SuperCool and SuperFreeze

175.6 H x 91.20 W x 73.20cm D

High gloss black glass