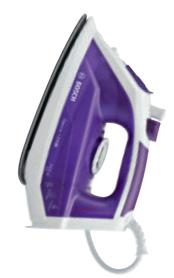

## Steam generator irons

### Serie 6 ++ TDS6080GB

CeraniumGlissée ceramic soleplate

Calc'nClean Perfect a highly efficient cleaning system

SecureLock

## Serie 6

### TDS6030GB

## Specifications CeraniumGlissée

ceramic soleplate

++

Calc'nClean Perfect a highly efficient cleaning system

SecureLock