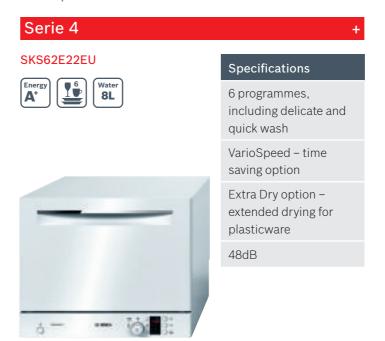

fications

Very low water usage: 6.5L per cycle

VarioFlex baskets - for ease of loading

6 programmes, including Auto and 35 min quick wash

VarioSpeed Plus – time saving option

46dB - quiet operation

For in-depth appliance details please refer to the Product Specification section at the back of this brochure. To understand more about the innovative features on our appliances visit www.bosch-home.co.uk





Serie 6

38dB – extremely quiet operation (36dB in silence programme)

VarioDrawer – for cutlery and utensils

VarioFlex baskets - for ease of loading

7 programmes, including Auto and 29 min quick wash

Intensive Zone flexible washing

Touch display

VarioSpeed Plus - time saving option

### 60cm dishwashers



### 60cm dishwashers



### 45cm dishwashers



### Compact dishwasher



### Need to know more or get expert advice?

# Introducing the Bosch refrigeration range.

All our fridge freezers save you money and ensure optimum freshness thanks to their energy efficiency ratings, clever technology and storage systems.

To help you choose the right Bosch fridge freezer we have divided them into three ranges.

# variöstyle

## Designed to be redesigned.

Introducing the Vario Style fridge freezer with Vitafresh: the world's first fridge with exchangeable coloured fronts. Now you can easily restyle your kitchen to match your home.

Your kitchen is more than just a place to prepare your meals. It's the hub of your home whether you're enjoying a cozy family dinner or hosting a lively party. It's the central point in your home and your freestanding fridge is the highligh