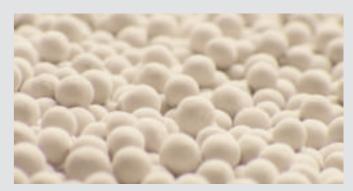

The technology behind PerfectDry, unique to Bosch, is called Zeolith® – a process applied to most cycles that uses minerals that heat up when they come into contact with water. The warm air is then distributed evenly over the load.