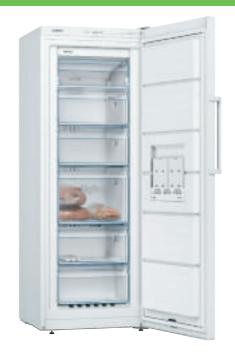

### Freezers

Serie 6

GSN36AW3PG Height: 186cm

### Specifications

Noise level dB(A) re 1pW: 42

LED Electronic control

Bright interior LED freezer light

Easy Twist ice box

4 transparent freezer drawers,

2 BigBox

Easy Access open shelving zone

4 star freezer rating

VarioZone

SuperFreezing function

186cm H x 60cm W x 65cm D