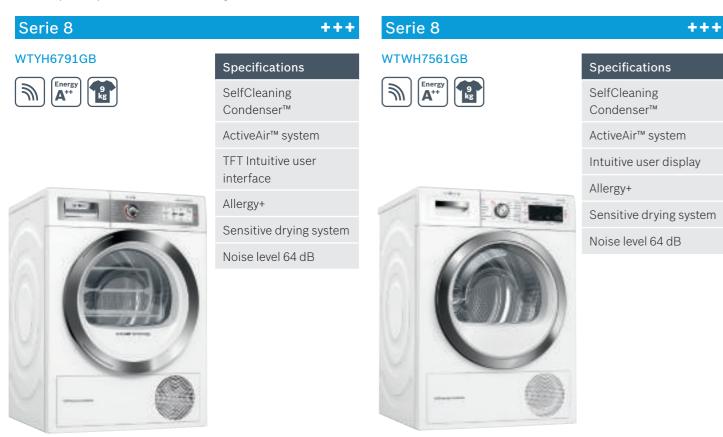

### Heat pump condenser dryers

## Heat pump condenser dryers

### Need to know more or get expert advice?