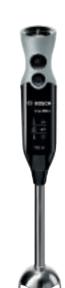

### MSM67190GB

## Specifications

750 Watt motor

12 speeds plus turbo button

Food processor attachment for chopping, slicing and shredding

Masher foot attachment

Whisk attachment

5 accessories included