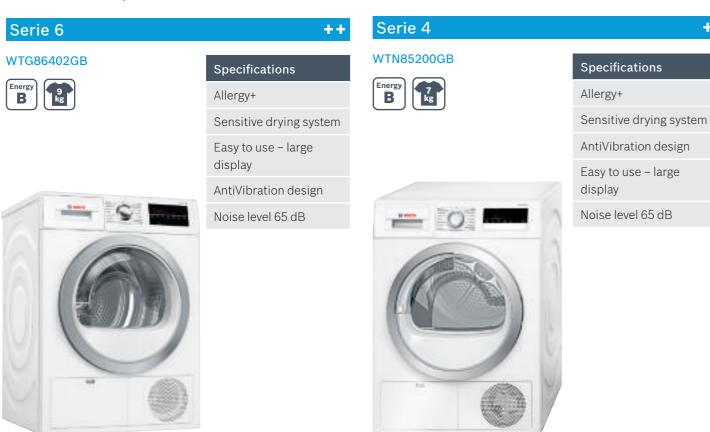

Drive™

VarioPerfect™

WaveDrum™

EcoBar+

Noise level 47dB/71dB

Available from September 2018



### Washing machines

### Serie 8



















Specifications

VarioPerfect™

EcoSilence Drive™

reminder function Noise level 47dB/73dB

DrumClean with

### Serie 8

+++

### WAW285H0GB











VarioPerfect™ AutoStain

Specifications

EcoBar+

DrumClean with reminder function

Noise level 47dB/71dB

+++



### Need to know more or get expert advice?

## Washing machines



## Washing machines



## Washing machines



## Washing machines



### Need to know more or get expert advice?

### Heat pump condenser dryers



### Heat pump condenser dryers



## Heat pump condenser dryers



## Heat pump condenser dryers



### Need to know more or get expert advice?

### Condenser dryers



## Washer dryers



## Vented dryer



### Washer dryers



### Need to know more or get expert advice?

# Introducing the Bosch dishwasher range.

All our dishwashers offer a range of advanced technologies as standard and additional options across the range to suit your individual requirements.

To help you choose the right Bosch dishwasher we have divided them into the four ranges below.

### Serie 8

+++

Our Serie 8 range combines cutting-edge design and advanced technologies including our Home Connect feature, for optimum cleaning performance. The A+++ energy efficiency rating of this range is complemented by our **PerfectDry** 

function, where moisture is absorbed before being released as hot air for energy-efficient drying. VarioFlex Pro basket

system offers additional

storage