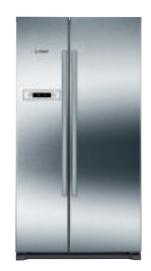

## American-style fridge freezers

## Serie 6

### Specifications

Noise level dB(A) re 1pW: 43

HomeBar - tap to open

Electronic control with LED display

2 MultiBox containers

1 FreshProtect Box

Ice and water dispenser

MultiAirflow system

LED light

3 safety-glass shelves in fridge

2 transparent freezer drawers

SuperCool and SuperFreeze

177cm H x 91cm W x 72cm D