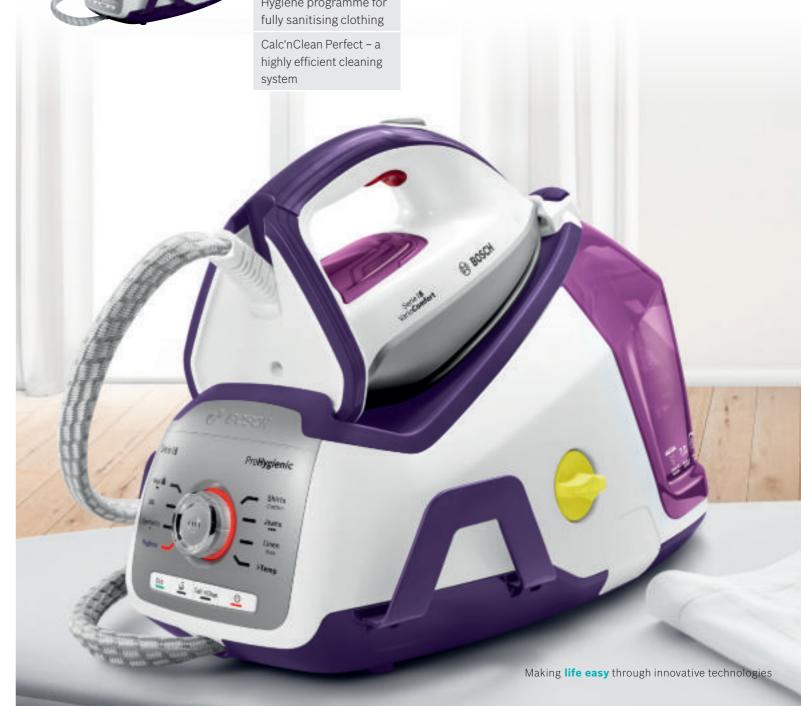

# Steam generator irons

ceramic soleplate

Up to 7 bar pressure

Ultimate 500g steam shot

120g/min steam output

1.8 litre removable tank

Hygiene programme for

Calc'nClean Perfect is a highly efficient cleaning system – a first for both the steam generator and iron. The fully-automatic cleaning programme for the iron also removes any limescale particles.

### Remove 99.9% of microbes\* from laundry.

The ProHygienic special programme eliminates 99.9% of microbes in fabrics, without chemicals, thanks to its innovative HygienicSteam technology. Deep steam penetration kills germs, even on thicker textiles, whilst the soleplate maintains a constant temperature for microbe-free laundry every time.