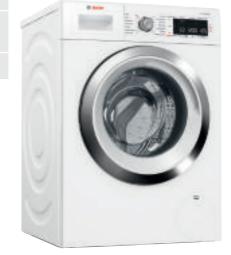

Serie 8

Perfection in every detail, our Serie 8 range of laundry appliances stands out from the crowd with superior quality, results and first-class design. Discover cutting-edge features and extras such as i-DOS automatic dosing in our washing machines and **ActiveOxygen™** for hygienic washing at low temperatures. Monitor and control your wash remotely with our Home Connect models, developed to give you complete control over your laundry.

### Serie 6

Our Serie 6 models strive for sustainability and appreciate the active lifestyle of you and your family. Appliances in this range offer you real benefits and energy-efficient features combined with timeless design. i-DOS doses each load with millilitre precision, which not only delivers outstanding results but a host of savings. While Night Wash allows you to take advantage of evening tariffs and won't disturb you or the neighbors.

## Serie 4

++ 1

Easy to operate with family life in mind, our **Serie 4** range truly understands your requirements. Practical and straightforward to use, these appliances combine easy operation with stylish design. Now experience the same quiet and energy-efficient wash cycles as our premium models with **EcoSilence Drive™** 

# Washing machines

### Serie 8

### WAWH8660GB

### Specifications

i-DOS

EcoSilence Drive™

EcoBar+

ActiveWater™

WaveDrum™

Noise level 47dB/71dB

Explore more at www.bosch-home.co.uk

### i-DOS. The perfect detergent dose, whatever the load.

The i-DOS washing machine from Bosch has an intelligent dosing system that calculates how much detergent to add to each wash for you. Add all the detergent just once, i-DOS automatically measures the precise amount of detergent.