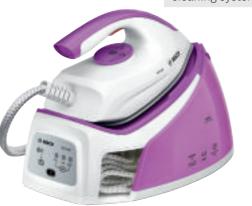

## Steam generator irons

### Serie 6 ++ TDS6080GB

CeraniumGlissée ceramic soleplate

Calc'nClean Perfect a highly efficient cleaning system

SecureLock

## Serie 6

### TDS6030GB

## Specifications CeraniumGlissée

ceramic soleplate

++

Calc'nClean Perfect a highly efficient cleaning system

SecureLock