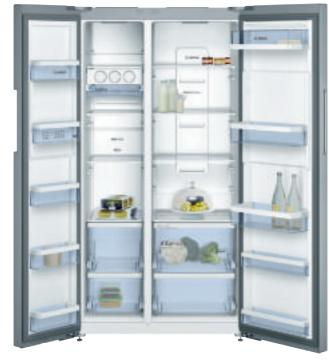

## American-style fridge freezers

# Serie 8

### KAN92LB35G

## Specifications

Noise level dB(A) re 1pW: 43

Electronic control with LED display

+++

+++

No plumbing required, internal ice maker

2 VitaFresh plus containers

1 MultiBox container

MultiAirflow system

LED light

4 safety-glass shelves in fridge

2 freezer drawers on telescopic rails and 2 shelves

SuperCool and SuperFreeze

175.6 H x 91.20 W x 73.20cm D

High gloss black glass