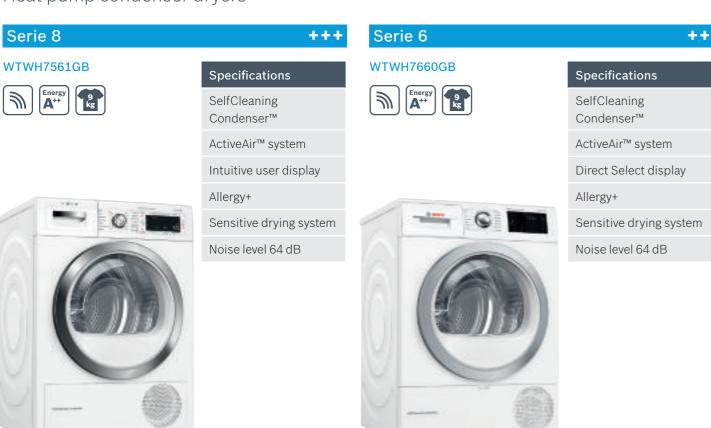

### Heat pump condenser dryers

## Heat pump condenser dryers

### Need to know more or get expert advice?