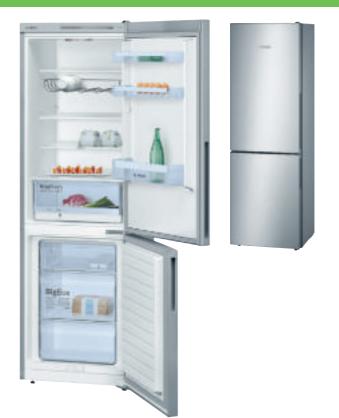

### Serie 4

### KGE36VW4A Height: 186cm

### **Specifications**

Noise level dB(A) re 1pW: 38

Electronic control with LED display

VitaFresh - drawer for fish and meat

VitaFresh - drawer for

fruit and vegetables Bright interior LED fridge

4 safety-glass fridge shelves

3 transparent freezer drawers, 1 BigBox

Metal bottle rack

SuperCool and SuperFreezing

186cm H x 60cm W x 65cm D