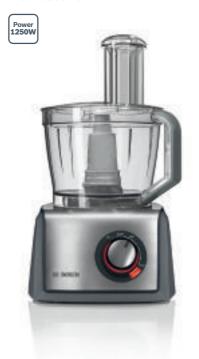

### Food processor

### MCM68861GB

### Specifications

1250 Watt motor

Multi-functional use with more than 50 functions for chopping, slicing, kneading dough, extracting juice and more

3.9L bowl capacity

Supercut blade

13 accessories included