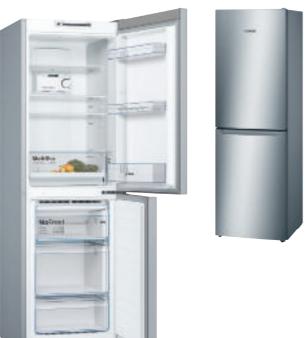

## Fridge freezers

### Serie 4

KGE49VI4AG Height: 201cm

### Specifications

Noise level dB(A) re 1pW: 38

Electronic control with LED display

VitaFresh – drawer for fruit and vegetables

VitaFresh - drawer for fish and meat

Bright interior LED fridge light

5 safety-glass fridge shelves

3 transparent freezer drawers, 1 BigBox

SuperCool Function

201cm H x 70cm W x 65cm D