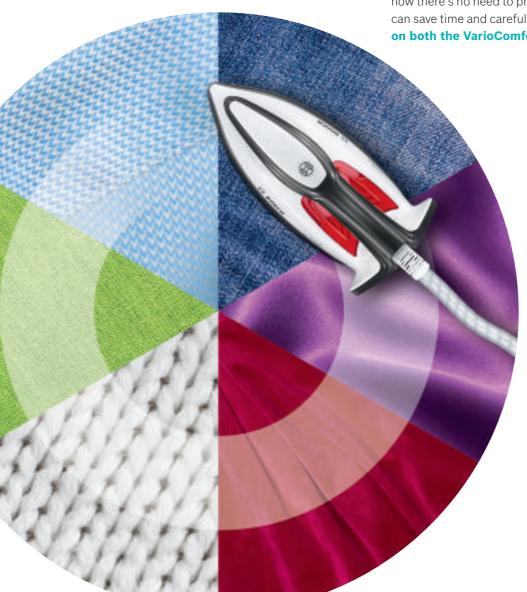

## Total Steam Genius.

Introducing the new generation of Bosch steam generators, making it easy to help you choose the right iron for your needs and lifestyle.

### VarioComfort.

Glide your way to perfection. Our VarioComfort system is easy to use and has a programme for all your fabrics. From silk and synthetics to denim and linen – you'll get perfect results every time. It applies a constant high-pressure steam allowing you to achieve precision ironing faster and easier than ever before. With flexible settings to suit all fabrics, a unique hygiene programme on selected models and a smooth-gliding and scratch-resistant soleplate, you'll get perfect results every time. Plus the new SecureLock system makes it safer to carry and store your iron.

### EasyComfort.

Iron all fabrics on one setting. Genius. Our **EasyComfort** sytem with i-Temp allows you to iron all fabrics on one setting making ironing a whole lot easier. There's no need to pre-sort clothes or set the temperature before you begin so you can relax knowing your iron is safe on all fabrics. Also featuring a smooth gliding and scratch-resistant soleplate along with a 1.5 litre water tank means you'll also power through your laundry faster and easier than ever before. All of which gives vou more free time.

### One setting for all your ironing.

**i-Temp** uses one optimum temperature to suit all fabrics so now there's no need to pre-sort the laundry. With i-Temp you can save time and carefully look after your clothes. Available on both the VarioComfort and EasyComfort range.