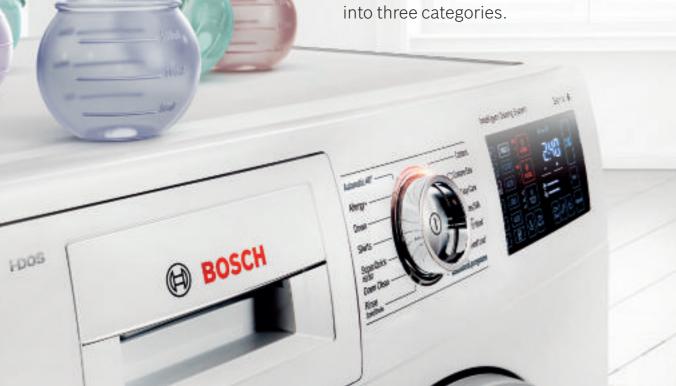

# Introducing the Bosch laundry range.

Energy- and water-saving technologies across our latest laundry appliances give you peace of mind when washing and drying your clothes. To help you choose the right appliance, we have divided them into three categories.