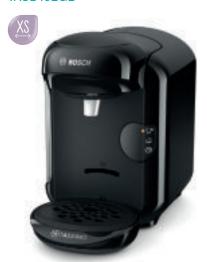

itre capacity

Specifications

Stainless steel interior base with concealed heating element for less limescale build up

360° base for left and right handed users

Double-sided water level indicator

One-touch lid opening for easy

Safety lid with automatic switch-off

Illuminated on-off switch

### City toaster

### TAT6A913GB





# Specifications

Compact design

Automatic bread centring for even toasting results

High-lift function for the easy removal of small slices

Defrost and re-heat function

Electronic sensor for even toasting results

Variable browning control

Cancel button

Frozen bread setting

Removable crumb tray



TAT3A0133G Black TAT3A011GB White TAT3A014GB Red

### Need to know more or get expert advice?

### Tassimo coffee machines

### Tassimo Vivy 2

### TAS1402GB



### **Specifications**

Great variety with over 40 drinks from famous brands

INTELLIBREW. Perfect drink length, temperature and brew time

One-button operation

Removable compact 0.7L water tank

Compact dimensions

Available in 3 colours



Alternative colours TAS1403GB Red TAS1407GB Cream

### Tassimo Suny

### TAS3202GB





Alternative colours TAS3203GB Red TAS3204GB White

### Specifications

Great variety with over 40 drinks from famous brands

INTELLIBREW. Perfect drink length, temperature and brew time

Smart Start: Simply start by pressing the cup against the brewer front

Immediate use due to virtually no heat up time

Removable 0.8L water tank

Automatic cleaning & descaling programme

### Microwaves

### Serie 2

### HMT84M421B







Alternative colours HMT84M461B Black HMT