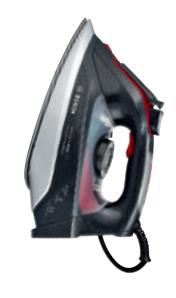

### Steam generator irons

### Serie 2

### **TDS2110GB**

### Specifications

### PalladiumGlissée soleplate for smooth gliding

400g steam shot

4.3 bar steam pressure

Calc'nClean Perfect a highly efficient cleaning system