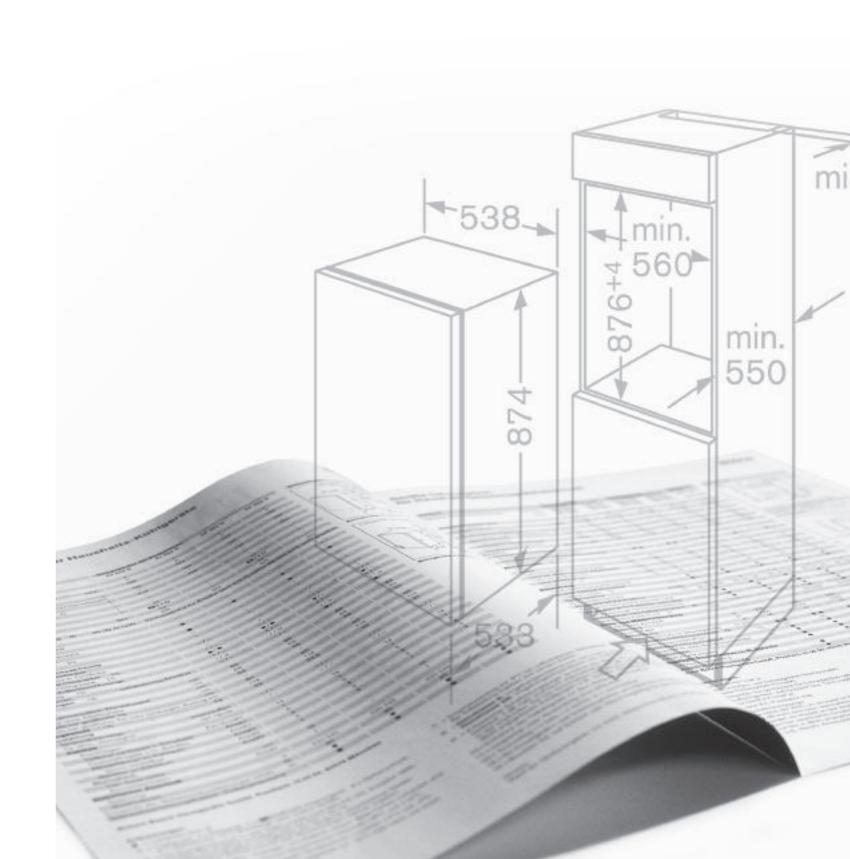

utput

### **POWER IV TDA3022GB**









### Specifications

CeraniumGlissée ceramic soleplate

AntiCalc triple cleaning function

150g steam shot



### Steam irons

### TDA2633GB





## Specifications



90g steam shot

DripStop function

### TDA2623GB



## Specifications



80g steam shot

DripStop function

### TDA5080GB





CeraniumGlissée ceramic soleplate

200g steam shot

DripStop function







### TDA1060GB





### Specifications

PalladiumGlissée soleplate for smooth gliding

100g steam shot

DripStop function

### TDA7060GB





CeraniumGlissée ceramic soleplate

Specifications

200g steam shot

DripStop function

### TDI9020GB





200g steam shot

Specifications

DripStop function







### Need to know more or get expert advice?

# Product specification guide

2018



## Washing machine specifications

| DESIGN FAMILY