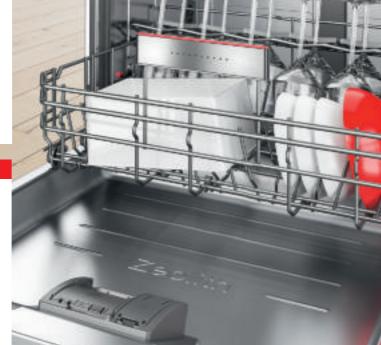

## 

A clever function that saves energy by using less electricity to dry everything

to perfection. And we do mean everything plates, pans, glasses and all plastic items. Your lunchboxes and containers will be completely clean and perfectly dry, so you'll never have to pick up a tea towel to finish the job again.

The technology behind PerfectDry, unique to Bosch, is called Zeolith® – a process applied to most cycles that uses minerals that heat up when they come into contact with water. The warm air is then distributed evenly over the load.