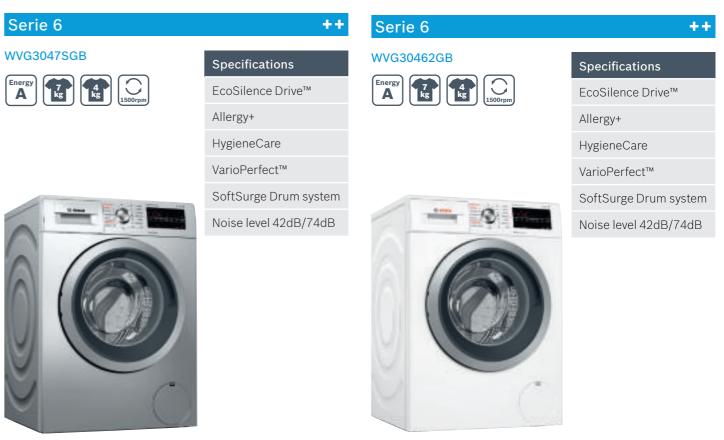

™

WaveDrum™

EcoBar+

Noise level 47dB/71dB

Available from September 2018



### Washing machines

### Serie 8



















Specifications

VarioPerfect™

EcoSilence Drive™

reminder function Noise level 47dB/73dB

DrumClean with

### Serie 8

+++

### WAW285H0GB











VarioPerfect™ AutoStain

Specifications

EcoBar+

DrumClean with reminder function

Noise level 47dB/71dB

+++



### Need to know more or get expert advice?

## Washing machines



## Washing machines



## Washing machines



## Washing machines



### Need to know more or get expert advice?

### Heat pump condenser dryers



### Heat pump condenser dryers



## Heat pump condenser dryers



## Heat pump condenser dryers



### Need to know more or get expert advice?

### Condenser dryers



## Washer dryers



## Vented dryer



### Washer dryers



### Need to know more or get expert advice?

# Introducing the Bosch dishwasher range.

All our dishwashers offer a range of advanced technologies as standard and additional options across the range to suit your individual requirements.

To help you choose the right Bosch dishwasher we have divided them into the four ranges below.

### Serie 8

+++

Our Serie 8 range combines cutting-edge design and advanced technologies including our Home Connect feature, for optimum cleaning performance. The A+++ energy efficiency rating of this range is complemented by our **PerfectDry** 

function, where moisture is absorbed before being released as hot air for energy-efficient drying. VarioFlex Pro basket

system offers additional

storage and flexible

loadin