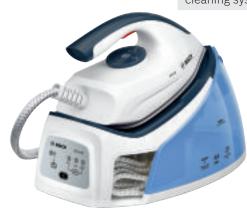

### Steam generator irons

### Serie 8 +++

### TDS8030GB

## Specifications

VarioComfort

CeraniumGlissée ceramic soleplate

Calc'nClean Perfect a highly efficient cleaning system

SecureLock