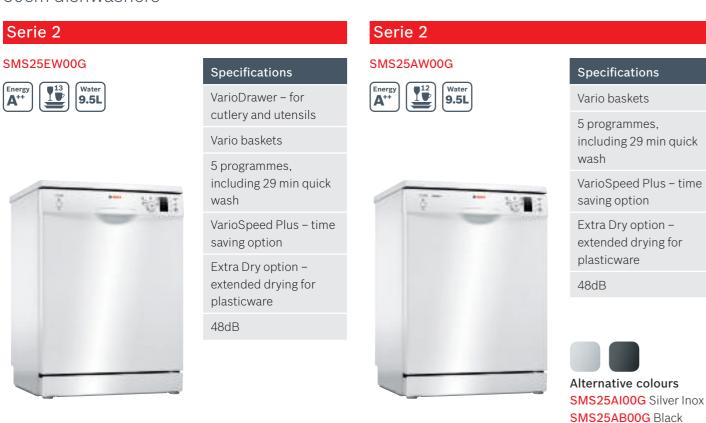

### Serie 2

Our Serie 2 dishwasher range offers you classic design with easy operation. This is the optimal solution for anyone who wants a reliable appliance to suit their individual requirements.

Finally, a dishwasher that dries as perfectly as it cleans, even on plastics.

### Serie 2

### KGN33NL3AG

Serie 2

Height: 176cm