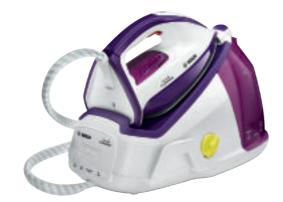

### Serie 6 ++ TDS6080GB

CeraniumGlissée ceramic soleplate

Calc'nClean Perfect a highly efficient cleaning system

SecureLock