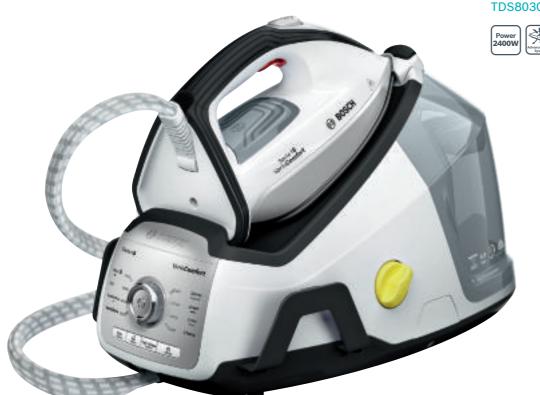

### Steam generator irons

### Serie 8 +++

### TDS8030GB

## Specifications

VarioComfort

CeraniumGlissée ceramic soleplate

Calc'nClean Perfect a highly efficient cleaning system

SecureLock