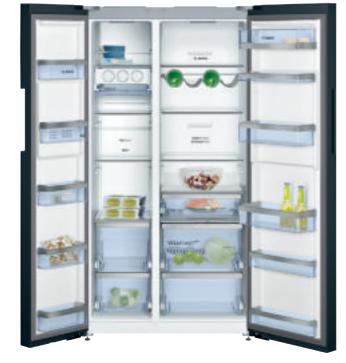

## American-style fridge freezers

# Serie 8

### KAN92LB35G

## Specifications

Noise level dB(A) re 1pW: 43

Electronic control with LED display

+++

+++

No plumbing required, internal ice maker

2 VitaFresh plus containers

1 MultiBox container

MultiAirflow system

LED light

4 safety-glass shelves in fridge

2 freezer drawers on telescopic rails and 2 shelves

SuperCool and SuperFreeze

175.6 H x 91.20 W x 73.20cm D

High gloss black glass