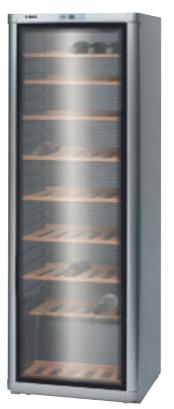

### Serie 4

KSW30V81GB Height: 185cm

### Specifications

Noise level dB(A) re 1pw: 41

UV protected tinted glass door

Electronic LED display

Bright interior LED light

Temperature range from 6-18°C

9 shelves

Fits 120 75cl wine bottles

Interior fridge light (1 x 15 Watt)

185cm H x 59.5cm W x 60cm D

Model shown: BCS122GB vacuum cleaner

MUM9GX5S21 kitchen machine