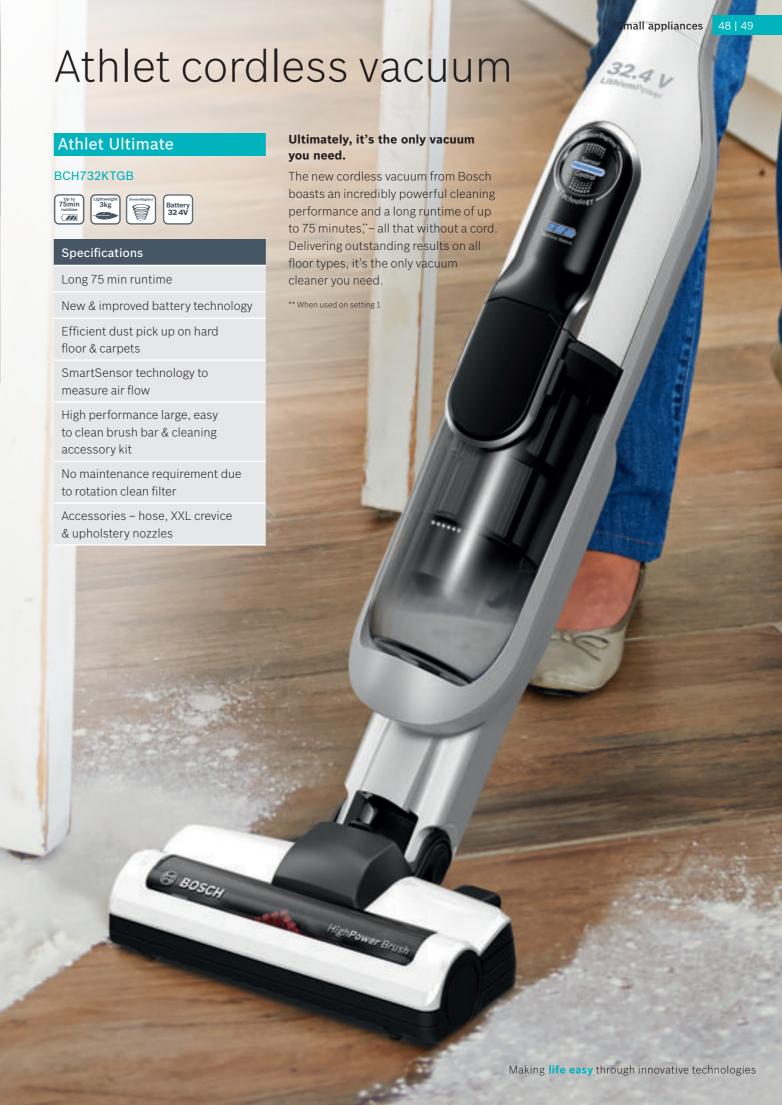

### Athlet cordless vacuum

### BCH65TRPGB

\*Compared to a Bosch standard 25.2V cordless Athlet (BCH62562GB) based on watt power output from battery.

SmartSensor technology to measure air flow

on hard floor & carpets

Specifications

Up to 75 min runtime

Accessory kit for above

ProAnimal nozzle for

additional brush bar

Durable and powerful

rechargeable lithium

Efficient dust pick up

ideal for pet hair

battery

thorough cleaning with

30% more power\*

floor cleaning

Motorised brush bar with quick release easy cleaning