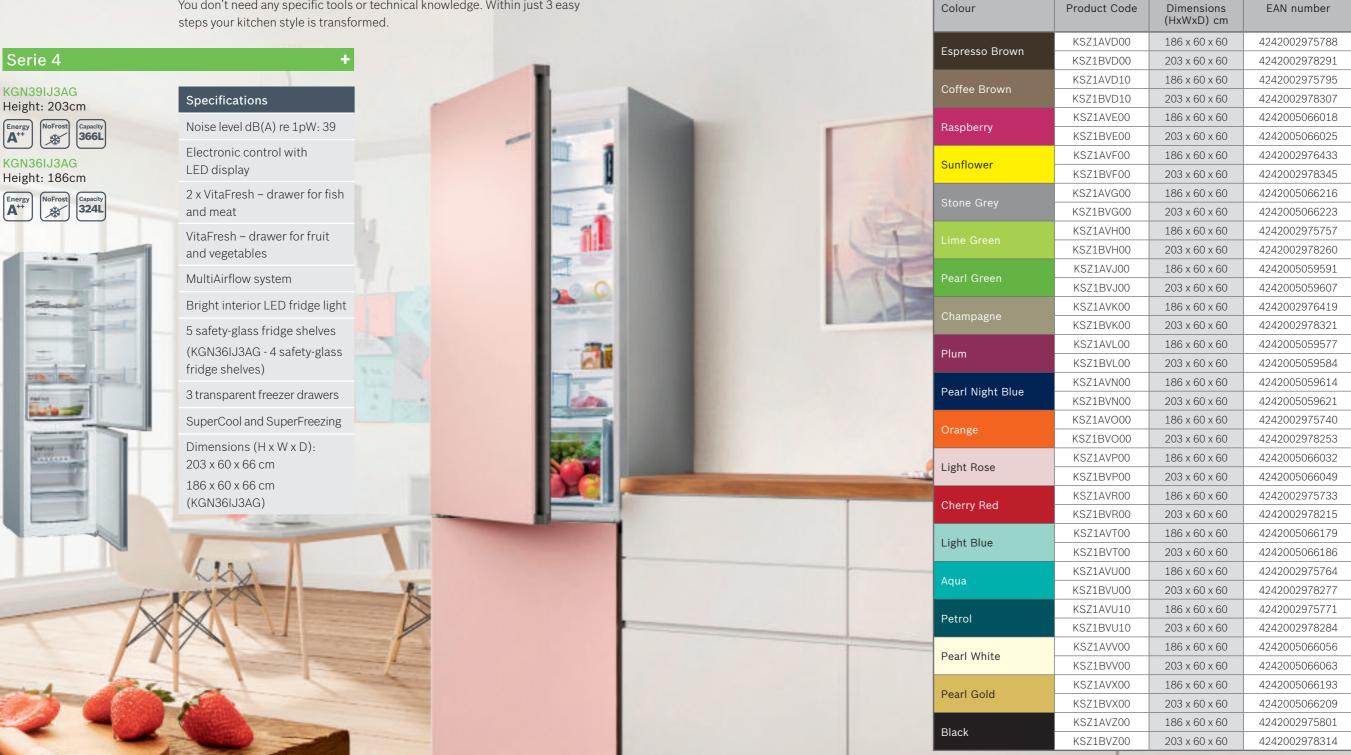

## variostyle door set colour options

## variöstyle

Explore more at www.bosch-home.co.ul

### Discover your VarioStyle.

The innovative Vario Style system is equipped with a clever combination of invisible hooks and magnets so you can easily change the colour of your door.

You don't need any specific tools or technical knowledge. Within just 3 easy