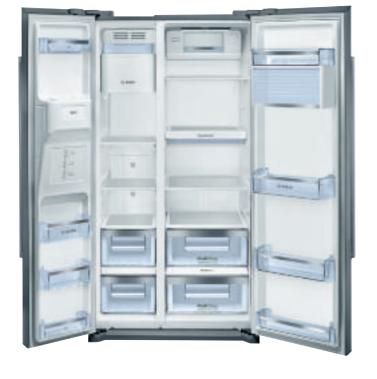

## American-style fridge freezers

Serie 8

### Specifications

Noise level dB(A) re 1pW: 43

Home Connect

Electronic control with LED display

1 VitaFresh plus container

1 MultiBox container

Ice and water dispenser

MultiAirflow system LED light

4 safety-glass shelves in fridge

2 transparent freezer drawers

3 shelves

SuperCool and SuperFreeze

Ice and water

175.6 H x 91.20 W x 73.20cm D