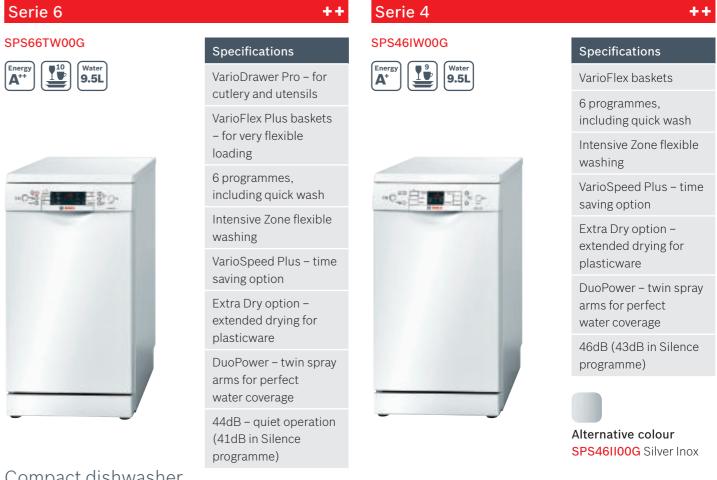

### Serie 6

Our **Serie 6** range comes packed with technology, from energy- and watersaving modes to quick washes for when time This range contains

a **PerfectDry** model offering excellent drying results and also our quietest model that can

operate as low as 36dB.

### Serie 6

### SMS67MW00G

### Specifications

PerfectDry Zeolith® for excellent drying

VarioDrawer - for cutlery and utensils

VarioFlex baskets for ease of loading

7 programmes, including Auto and 29 min quick wash

Intensive Zone flexible washing

Touch display

VarioSpeed Plus - time saving

44dB - quiet operation

## SMS46IW09G

Serie 4

Need to know more or get expert advice?

## Specifications

Very low water usage: 6.5L per cycle

VarioFlex baskets - for ease of loading

6 programmes, including Auto and 35 min quick wash

VarioSpeed Plus – time saving option

46dB - quiet operation