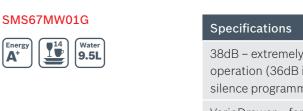

## 60cm dishwashers

### Serie 6

### SMS67MW00G

### Specifications

PerfectDry Zeolith® for excellent drying

VarioDrawer - for cutlery and utensils

VarioFlex baskets for ease of loading

7 programmes, including Auto and 29 min quick wash

Intensive Zone flexible washing

Touch display

VarioSpeed Plus - time saving

44dB - quiet operation

Serie 6

38dB – extremely quiet operation (36dB in silence programme)

VarioDrawer – for cutlery and utensils

VarioFlex baskets - for ease of loading

7 programmes, including Auto and 29 min quick wash

Intensive Zone flexible washing

Touch display

VarioSpeed Plus - time saving option