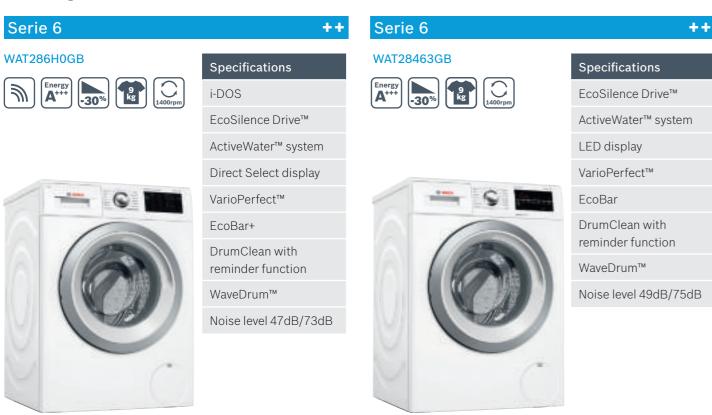

### Serie 6

Our Serie 6 models strive for sustainability and appreciate the active lifestyle of you and your family. Appliances in this range offer you real benefits and energy-efficient features combined with timeless design. i-DOS doses each load with millilitre precision, which not only delivers outstanding results but a host of savings. While Night Wash allows you to take advantage of evening tariffs and won't disturb you or the neighbors.

## Washing machines