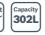

### Fridge freezers

## Fridge freezers

### Serie 4

KGE49VI4AG Height: 201cm

### Specifications

Noise level dB(A) re 1pW: 38

Electronic control with LED display

VitaFresh – drawer for fruit and vegetables

VitaFresh - drawer for fish and meat

Bright interior LED fridge light

5 safety-glass fridge shelves

3 transparent freezer drawers, 1 BigBox

SuperCool Function

201cm H x 70cm W x 65cm D

## Fridge freezers

Alternative colour KGE49VW4AG White