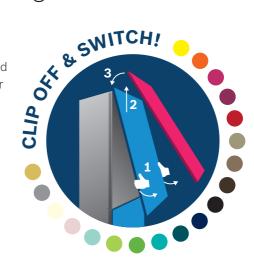

## Designed to be redesigned.

Introducing the Vario Style fridge freezer with Vitafresh: the world's first fridge with exchangeable coloured fronts. Now you can easily restyle your kitchen to match your home.

By combining style, superior quality and simplicity, the Vario Style fridge freezer allows you to make your kitchen unique and an expression of your individual personality and style.

The innovative Vario Style system is equipped with a clever combination of invisible hooks and magnets so you

can easily change the colour of your door. You don't need any specific tools or technical knowledge.

Within just 3 easy steps your kitchen style is transformed.

through innovative technologies

### Discover your VarioStyle.

The innovative Vario Style system is equipped with a clever combination of invisible hooks and magnets so you can easily change the colour of your door.

You don't need any specific tools or technical knowledge. Within just 3 easy