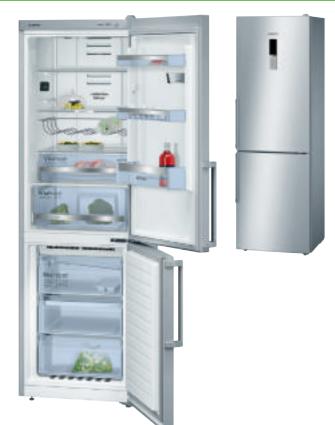

## Serie 6

### KGN36HI32

Height: 187cm

 $[\mathscr{Y}]$ 

### **Specifications**

Noise level dB(A) re 1pW: 42

++

Two interior fridge cameras

Exterior electronic control with LED display

VitaFresh plus – drawer for fish and meat

VitaFresh plus - drawer for fruit and vegetables

MultiAirflow system

Bright interior LED fridge

4 safety-glass fridge shelves

3 transparent freezer drawers

SuperCool and SuperFreezing

187cm H x 60cm W x 65cm D