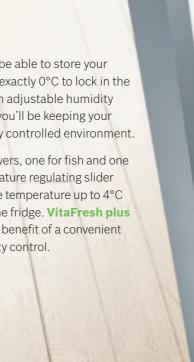

## **♥ Vita**Fresh

With VitaFresh, you'll be able to store your fruit and vegetables at exactly 0°C to lock in the freshness. Also, with an adjustable humidity setting on the drawer, you'll be keeping your fresh food in a perfectly controlled environment.

You'll also find two drawers, one for fish and one for meat, with a temperature regulating slider which lets you lower the temperature up to 4°C lower than the rest of the fridge. VitaFresh plus models have the added benefit of a convenient push button for humidity control.