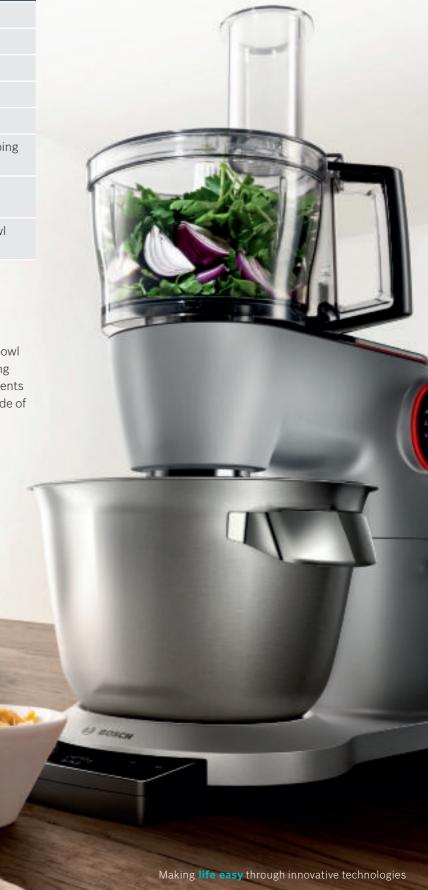

### Make sense of mixing with OptiMUM.

Intuitive sensor technology and incredible versitility mean the OptiMUM easily takes care of all your mixing, weighing, chopping and blending.

Offering everything-in-one kitchen machine, making cooking and baking a whole lot easier for you. Including a huge variety of professional accessories for all your cooking and baking ideas, this is the only kitchen machine you will ever need to bring your recipes to life.

### Perfect results at the touch of a button.

Another smart feature of the OptiMUM are its highly sensitive sensors that measure the consistency of the ingredients and stop automatically at exactly the right time. So, you'll always have perfect results at the touch of a button - whether it's dough, whipped cream or egg whites.

### 3D Mixing.

The mixing tool is rotated in three different directions, this ensures all the ingredients are perfectly mixed and nothing remains stuck to the sides of the bowl, eliminating the need to use a spatula as well.

The large stainless steel mixing bowl with 5.5L capacity and two handles further guarantees ease of use.

### Integrated scales.

The OptiMUM makes life even easier thanks to the built-in scales that accurately weigh all your ingredients as you add them to the bowl, saving you cleaning additional bowls.

### MUM9GX5S21

### Specifications

1500 Watt motor

Integrated scale

SensorControl

Timer with display

3D mixing

Blender and chopping attachments

10 accessories included

Stainless steel bowl with handles

### Perfectly mixed ingredients.

Your ingredients will be perfectly mixed thanks to the 3D mixing system. Simply add your ingredients to the bowl and let the mixer do the work for you. The unique stirring movement is designed to ensure that all of your ingredients are thoroughly mixed, and nothing is left stuck to the side of the bowl.