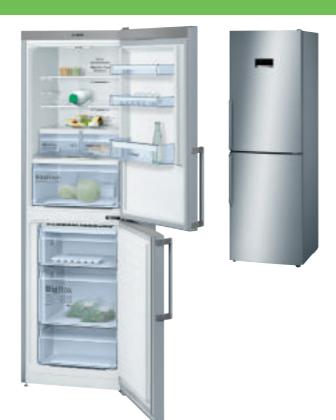

### Fridge freezers

### Serie 6

KGN49AI30G Height: 203cm

Width (cm) **▼ 70** 

### Specifications

Noise level dB(A) re 1pW: 40

++

Exterior electronic control with LCD display

VitaFresh plus – drawer for fish and meat

VitaFresh plus – drawer for fruit and vegetables

MultiAirflow system

Bright interior LED fridge

5 safety-glass fridge shelves

3 transparent freezer drawers

SuperCool and SuperFreezing

203cm H x 70cm W x 67cm D