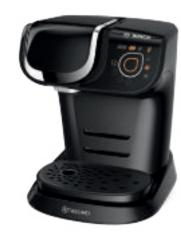

### Tassimo coffee machines

### Tassimo Vivy 2

### TAS1402GB

### **Specifications**

Great variety with over 40 drinks from famous brands

INTELLIBREW. Perfect drink length, temperature and brew time

One-button operation

Removable compact 0.7L water tank

Compact dimensions

Available in 3 colours

Alternative colours TAS1403GB Red TAS1407GB Cream