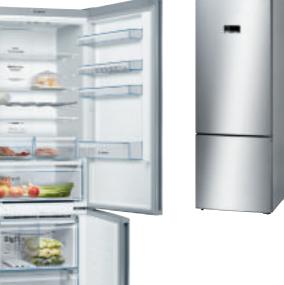

### Fridge freezers

### Serie 6

KGN49AI30G Height: 203cm

Width (cm) **▼ 70** 

### Specifications

Noise level dB(A) re 1pW: 40

++

Exterior electronic control with LCD display

VitaFresh plus – drawer for fish and meat

VitaFresh plus – drawer for fruit and vegetables

MultiAirflow system

Bright interior LED fridge

5 safety-glass fridge shelves

3 transparent freezer drawers

SuperCool and SuperFreezing

203cm H x 70cm W x 67cm D