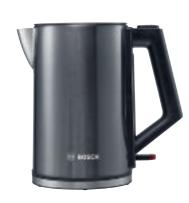

### City kettle

### TWK7901GB

Automatic shut off and overheat and boil dry protection

Limescale filter in spout

Cord storage in base

1.7 litre capacity

Specifications

Stainless steel interior base with concealed heating element for less limescale build up

360° base for left and right handed users

Double-sided water level indicator

One-touch lid opening for easy

Safety lid with automatic switch-off

Illuminated on-off switch