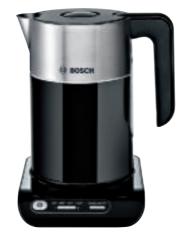

### Sky kettle

### TWK7203GB Kettle

## Specifications

Automatic shut-off

Four temperature settings for brewing a variety of drinks

Auto switch-off when lifted off base

Large opening for easy cleaning

Retains water at the desired temperature for up to 30 mins

360° rotary base

Removable lime scale filter

### Alternative colour TWK7201GB White