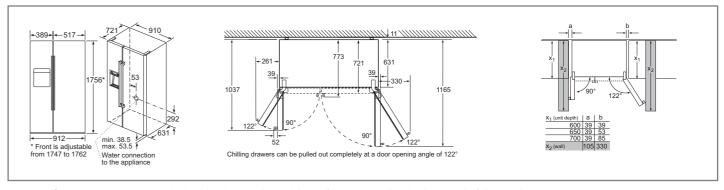

## American-style fridge freezers

# Serie 6

### KAD90VI20G

## ++ Specifications Noise level dB(A) re 1pW: 43 Electronic control with LED display 2 MultiBox containers Ice and water dispenser MultiAirflow system LED light 4 safety-glass shelves in fridge 2 transparent freezer drawers SuperCool and SuperFreeze 177cm H x 91cm W x 72cm D