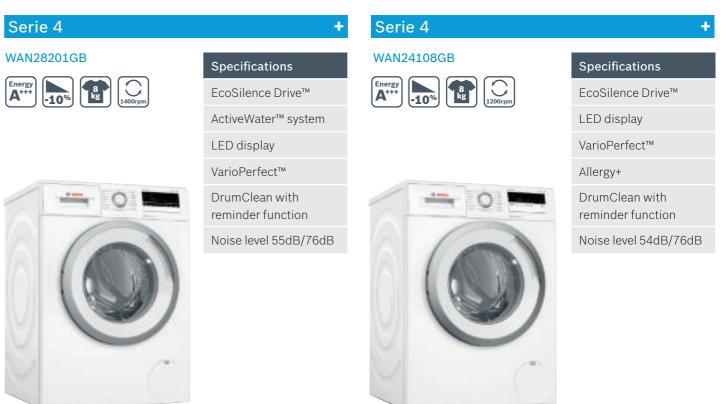

## Serie 4

++ 1

Easy to operate with family life in mind, our **Serie 4** range truly understands your requirements. Practical and straightforward to use, these appliances combine easy operation with stylish design. Now experience the same quiet and energy-efficient wash cycles as our premium models with **EcoSilence Drive™** 

## Washing machines