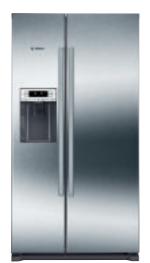

## American-style fridge freezers

Serie 8

### Specifications

Noise level dB(A) re 1pW: 43

Home Connect

Electronic control with LED display

1 VitaFresh plus container

1 MultiBox container

Ice and water dispenser

MultiAirflow system LED light

4 safety-glass shelves in fridge

2 transparent freezer drawers

3 shelves

SuperCool and SuperFreeze

Ice and water

175.6 H x 91.20 W x 73.20cm D