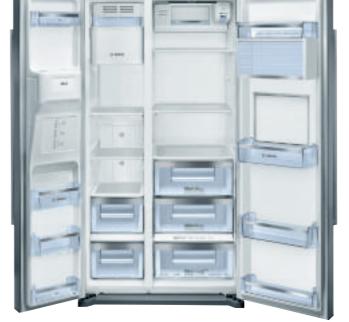

# Introducing the Bosch refrigeration range.

All our fridge freezers save you money and ensure optimum freshness thanks to their energy efficiency ratings, clever technology and storage systems.

To help you choose the right Bosch fridge freezer we have divided them into three ranges.

## **♥ Vita**Fresh

With VitaFresh, you'll be able to store your fruit and vegetables at exactly 0°C to lock in the freshness. Also, with an adjustable humidity setting on the drawer, you'll be keeping your fresh food in a perfectly controlled environment.

You'll also find two drawers, one for fish and one for meat, with a temperature regulating slider which lets you lower the temperature up to 4°C lower than the rest of the fridge. VitaFresh plus models have the added benefit of a convenient push button for humidity control.