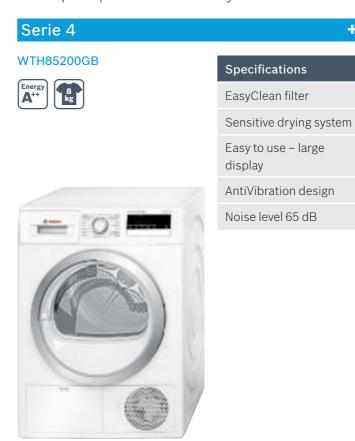

# Serie 8

+++



### WAW287H0GB









Specifications

EcoSilence Drive™

VarioPerfect™

WaveDrum™

EcoBar+

Noise level 47dB/71dB

Available from September 2018



### Washing machines

### Serie 8



















Specifications

VarioPerfect™

EcoSilence Drive™

reminder function Noise level 47dB/73dB

DrumClean with

### Serie 8

+++

### WAW285H0GB











VarioPerfect™ AutoStain

Specifications

EcoBar+

DrumClean with reminder function

Noise level 47dB/71dB

+++



### Need to know more or get expert advice?

## Washing machines



## Washing machines



## Washing machines



## Washing machines



### Need to know more or get expert advice?

### Heat pump condenser dryers



### Heat pump condenser dryers



## Heat pump condenser dryers



## Heat pump condenser dryers



### Need to know more or get expert advice?

### Condenser dryers



## Washer dryers



## Vented dryer



### Washer dryers



### Need to know more or get expert advice?

# Introducing the Bosch dishwasher range.

All our dishwashers offer a range of advanced technologies as standard and additional options across the range to suit your individual requirements.

To help you choose the right Bosch dishwasher we have divided them into the four ranges below.

### Serie 8

+++

Our Serie 8 range combines cutting-edge design and advanced technologies including our Home Connect feature, for optimum cleaning performance. The A+++ energy efficiency rating of this range is complemented by our **PerfectDry** 

function, where moisture is absorbed before being released as hot air for energy-effic