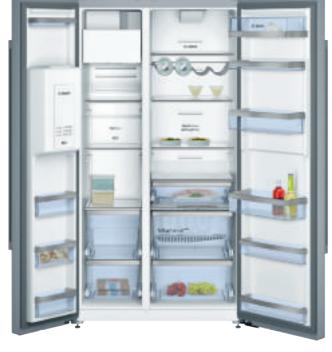

## American-style fridge freezers

# Serie 8

### KAN92LB35G

## Specifications

Noise level dB(A) re 1pW: 43

Electronic control with LED display

+++

+++

No plumbing required, internal ice maker

2 VitaFresh plus containers

1 MultiBox container

MultiAirflow system

LED light

4 safety-glass shelves in fridge

2 freezer drawers on telescopic rails and 2 shelves

SuperCool and SuperFreeze

175.6 H x 91.20 W x 73.20cm D

High gloss black glass