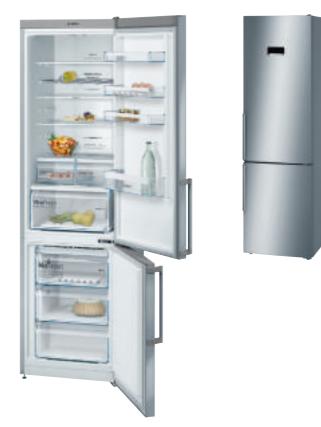

### Serie 6

KGN49AI30G Height: 203cm

Width (cm) **▼ 70** 

### Specifications

Noise level dB(A) re 1pW: 40

++

Exterior electronic control with LCD display

VitaFresh plus – drawer for fish and meat

VitaFresh plus – drawer for fruit and vegetables

MultiAirflow system

Bright interior LED fridge

5 safety-glass fridge shelves

3 transparent freezer drawers

SuperCool and SuperFreezing

203cm H x 70cm W x 67cm D